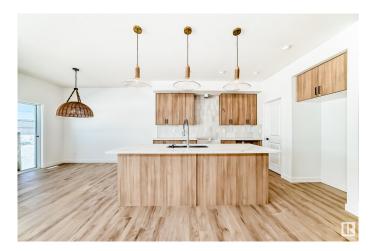

## \$549,888

3 Bedroom, 2.50 Bathroom, 1,657 sqft Single Family on 0.00 Acres

Glenridding Ravine, Edmonton, AB

QUICK POSSESSION â€" Single Family Home in Saxony Glen. This well-designed home features a double attached garage and side entrance for added convenience. Step into a spacious foyer leading to an open-concept main floor with a bright living area, dining space, and a kitchen with 42― light-toned cabinets, quartz countertops, a water line to the fridge, and a large walk-in pantry. A half bath and rear entry complete the layout. Upstairs offers a bonus room, laundry, two bedrooms, and a primary suite with a walk-in closet and 5-piece ensuite. The basement includes legal suite rough-ins, allowing for easy future development. Rough grading included + \$3,000 appliance allowance.