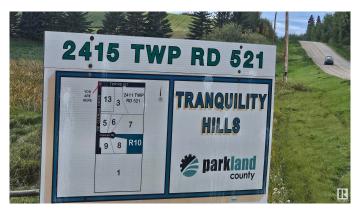

## **Community Information**

Address 2415 Twp Road 521

Area Rural Parkland County

Subdivision Tranquility Hills

City Rural Parkland County

County ALBERTA

Province AB

Postal Code T0E 0H0