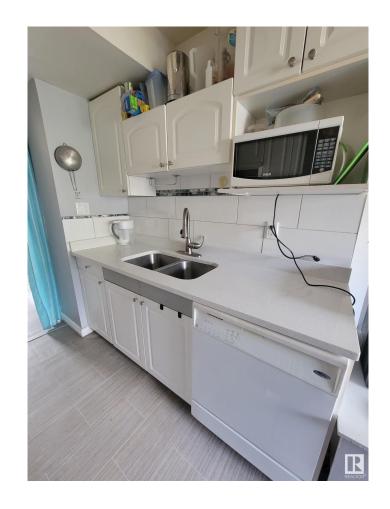

### \$188.000

3 Bedroom, 1.50 Bathroom, 996 sqft Condo / Townhouse on 0.00 Acres

Abbottsfield, Edmonton, AB

INVESTOR or FIRST TIME BUYER MUST SEE! 3BDRM 1.5BATH. New Kitchen countertops and undermount sink and more upgrades. Whether you work in South Edmonton, Sherwood Park, Fort Saskatchewan or the Military base this home is just off of Victoria Trail which has easy access to the Yellowhead and Henday!! This townhome is conveniently located close to schools, transportation and shopping. Has recent updates throughout. Living room enters into backyard which backs on to greenspace. The condo has VERY LOW CONDO FEES at only \$200/month. The entrance level is finished - so you can use it as an office or extra storage. This property is steps away from Abbott School as well as a playground, transportation stops are just outside the complex on the road, shopping with a No Frills, public library and so many other amenities nearby.

#### Interior

Appliances Dishwasher-Built-In, Refriger

Heating Forced Air-1, Natural Gas

Stories 3

Has Basement Yes

Basement Partial, Finished