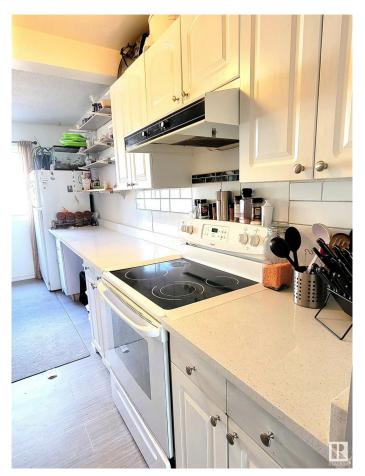

### \$188.000

3 Bedroom, 1.50 Bathroom, 996 sqft Condo / Townhouse on 0.00 Acres

Abbottsfield, Edmonton, AB

INVESTOR or FIRST TIME BUYER MUST SEE! 3BDRM 1.5BATH. New Kitchen countertops and undermount sink and more upgrades. Whether you work in South Edmonton, Sherwood Park, Fort Saskatchewan or the Military base this home is just off of Victoria Trail which has easy access to the Yellowhead and Henday!! This townhome is conveniently located close to schools, transportation and shopping. Has recent updates throughout. Living room enters into backyard which backs on to greenspace. The condo has VERY LOW CONDO FEES at only \$200/month. The entrance level is finished - so you can use it as an office or extra storage. This property is steps away from Abbott School as well as a playground, transportation stops are just outside the complex on the road, shopping with a No Frills, public library and so many other amenities nearby.

#### Interior

Appliances Dishwasher-Built-In, Refriger

Heating Forced Air-1, Natural Gas

Stories 3

Has Basement Yes

Basement Partial, Finished