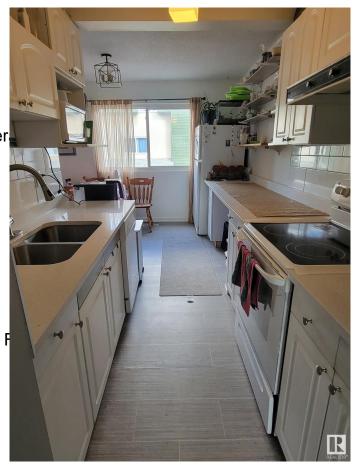

### \$188.000

3 Bedroom, 1.50 Bathroom, 996 sqft Condo / Townhouse on 0.00 Acres

Abbottsfield, Edmonton, AB

INVESTOR or FIRST TIME BUYER MUST SEE! 3BDRM 1.5BATH. New Kitchen countertops and undermount sink and more upgrades. Whether you work in South Edmonton, Sherwood Park, Fort Saskatchewan or the Military base this home is just off of Victoria Trail which has easy access to the Yellowhead and Henday!! This townhome is conveniently located close to schools, transportation and shopping. Has recent updates throughout. Living room enters into backyard which backs on to greenspace. The condo has VERY LOW CONDO FEES at only \$200/month. The entrance level is finished - so you can use it as an office or extra storage. This property is steps away from Abbott School as well as a playground, transportation stops are just outside the complex on the road, shopping with a No Frills, public library and so many other amenities nearby.

#### Interior

Appliances Dishwasher-Built-In, Refriger

Heating Forced Air-1, Natural Gas

Stories 3

Has Basement Yes

Basement Partial, Finished