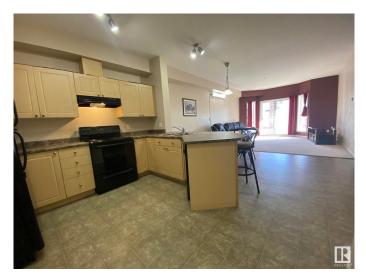

#### \$145,000

2 Bedroom, 2.00 Bathroom, 1,131 sqft Condo / Townhouse on 0.00 Acres

Clareview Town Centre, Edmonton, AB

Welcome to this SPACIOUS 1145Sq.Ft. SOUTH FACING CONDO on the 2nd Floor with 2Bdrms, 2Full Baths, WITH AN OPEN DEN AREA & FULL A/C w/1 **UNDERGROUND HEATED B-76 STALL in** The STUCCO BUILDING COMPLEX: "ESTATES of CLAREVIEW" w/a 2min walk to the ETS & CLAREVIEW LRT STATION! Upon entering this clean unit you are greeted with a full kitchen with 5-Black Appliances & a pantry. The Large Dining Room has plenty of space for more than 10+Guests along with a bright East Facing Living Room w/a Bright Balcony. You also have an Open DEN area between the 2 large Bedrooms w/a WALK-THRU CLOSET & Full 4pc ENSUITE in the primary bedroom. You also have a large LAUNDRY ROOM with plenty of storage space. This Complex comes with a SEPARATE BUILDING that has a large EXERCISE ROOM w/a SOCIAL ROOM & GAMES ROOM that includes a POOL TABLE & PING PONG TABLE. Great Location across from the WALMART & Other Shops, Restaurants & a short walk to K-9 Schools!..

# Amenities

| Amenities<br>Parking Spaces<br>Parking | Off Street Parking, Air Conditioner, Car Wash, Ceiling 9 ft., Deck,<br>Detectors Smoke, Exercise Room, Hot Water Natural Gas, Intercom, No<br>Animal Home, No Smoking Home, Parking-Visitor, Party Room, Secured<br>Parking, Social Rooms, Sprinkler System-Fire, Storage-In-Suite,<br>Television Connection, Vinyl Windows, Natural Gas BBQ Hookup<br>1<br>Front Drive Access, Heated, Stall, Underground |
|----------------------------------------|------------------------------------------------------------------------------------------------------------------------------------------------------------------------------------------------------------------------------------------------------------------------------------------------------------------------------------------------------------------------------------------------------------|
| 0                                      |                                                                                                                                                                                                                                                                                                                                                                                                            |
| Interior                               |                                                                                                                                                                                                                                                                                                                                                                                                            |
| Interior Features                      | ensuite bathroom                                                                                                                                                                                                                                                                                                                                                                                           |
| Appliances                             | Air Conditioning-Central, Dishwasher-Built-In, Dryer, Garage Control,<br>Hood Fan, Oven-Microwave, Refrigerator, Stove-Electric, Washer,<br>Window Coverings                                                                                                                                                                                                                                               |
| Heating                                | Forced Air-1, Natural Gas                                                                                                                                                                                                                                                                                                                                                                                  |
| # of Stories                           | 4                                                                                                                                                                                                                                                                                                                                                                                                          |
| Stories                                | 1                                                                                                                                                                                                                                                                                                                                                                                                          |
| Has Basement                           | Yes                                                                                                                                                                                                                                                                                                                                                                                                        |
| Basement                               | See Remarks                                                                                                                                                                                                                                                                                                                                                                                                |