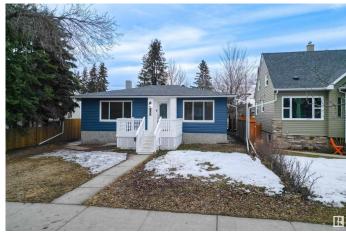

# \$414,900 - 14720 104 Avenue, Edmonton

MLS® #E4429830

#### \$414,900

4 Bedroom, 2.00 Bathroom, 898 sqft Single Family on 0.00 Acres

Grovenor, Edmonton, AB

Welcome to this WELL-MAINTAINED, LEGALLY SUITED home nestled in the heart of Grovenor, one of Edmonton's most desirable and walkable neighborhoods. Perfect for investors, first-time home buyers, or multi-generational families! Main floor hosts the SPACIOUS living area that flows seamlessly to the kitchen, which boasts CRISP WHITE APPLIANCES & CLASSIC WOODEN CABINETRY! You'll also find the PRIMARY BEDROOM as well as an ADDITIONAL BEDROOM, both filled with NATURAL LIGHT, and there is a 4PC BATH completing the main level! The basement features a RENOVATED self-contained LEGAL SUITE with 2 ADDITIONAL BEDROOMS, a SECOND KITCHEN, SECOND LIVING AREA, and a 3PC BATH. Whether you're looking to live up and rent down, expand your investment portfolio, or accommodate family under one roof, this property checks all the boxes!