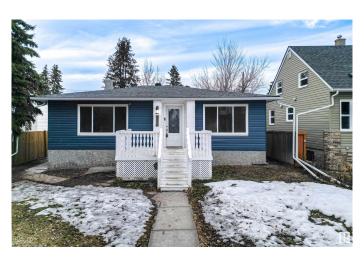

# \$414,900 - 14720 104 Avenue, Edmonton

MLS® #E4429830

#### \$414,900

4 Bedroom, 2.00 Bathroom, 898 sqft Single Family on 0.00 Acres

Grovenor, Edmonton, AB

Welcome to this WELL-MAINTAINED, LEGALLY SUITED home nestled in the heart of Grovenor, one of Edmonton's most desirable and walkable neighborhoods. Perfect for investors, first-time home buyers, or multi-generational families! Main floor hosts the SPACIOUS living area that flows seamlessly to the kitchen, which boasts CRISP WHITE APPLIANCES & CLASSIC WOODEN CABINETRY! You'll also find the PRIMARY BEDROOM as well as an ADDITIONAL BEDROOM, both filled with NATURAL LIGHT, and there is a 4PC BATH completing the main level! The basement features a RENOVATED self-contained LEGAL SUITE with 2 ADDITIONAL BEDROOMS, a SECOND KITCHEN, SECOND LIVING AREA, and a 3PC BATH. Whether you're looking to live up and rent down, expand your investment portfolio, or accommodate family under one roof, this property checks all the boxes!

Built in 1954