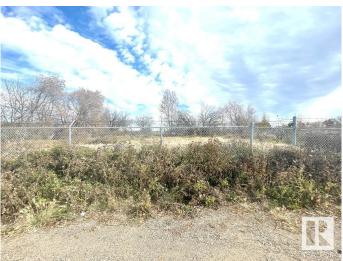

### \$268,000

0 Bedroom, 0.00 Bathroom, Single Family on 0.00 Acres

Bergman, Edmonton, AB

Here is your Great Opportunity to own this 15,480 square feet land! This price is for total lot dimension of 124.9 x 124. Listing price of \$268,000. equivalents to \$89,333. each lot. Three lots in one title. This is the un-serviced land. Chain fenced all around the land and it is just off Yellowhead Trail and in the Bergman residential community. No need to pay for demolition costs - Investors & Builders - Don't miss out this Great Opportunity!