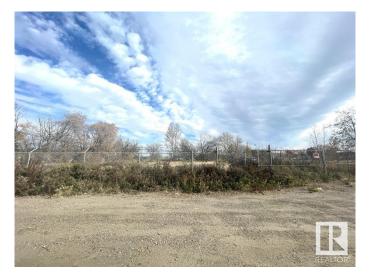

### \$268,000

0 Bedroom, 0.00 Bathroom, Single Family on 0.00 Acres

Bergman, Edmonton, AB

Here is your Great Opportunity to own this 15,480 square feet land! This price is for total lot dimension of 124.9 x 124. Listing price of \$268,000. equivalents to \$89,333. each lot. Three lots in one title. This is the un-serviced land. Chain fenced all around the land and it is just off Yellowhead Trail and in the Bergman residential community. No need to pay for demolition costs - Investors & Builders - Don't miss out this Great Opportunity!