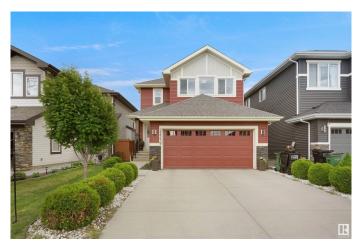

## \$699,900 - 22219 96 Avenue, Edmonton

MLS® #E4430023

## \$699,900

5 Bedroom, 3.50 Bathroom, 2,213 sqft Single Family on 0.00 Acres

Secord, Edmonton, AB

Welcome to this stunning home built by Coventry Homes nestled in the heart of Secord. This home offer over 3100 sq.ft. of living space including a 2 Bedroom Legal Basement Suite. This stunning property features an open concept design with a spacious family room with a gas fireplace, large granite island in the kitchen, corner pantry and a large Den. A large composite deck is just off the kitchen/nook. Upstairs you will find 3 generous size Bedrooms and a large Bonus Room. The fully finished basement offers a LEGAL 2-bedroom SUITE with its own laundry and appliances. This home has been well maintained and offer many upgrades.

| Sub-Type               | Detached Single Family                                                                                                                                                           |  |
|------------------------|----------------------------------------------------------------------------------------------------------------------------------------------------------------------------------|--|
| Style                  | 2 Storey                                                                                                                                                                         |  |
| Status                 | Active                                                                                                                                                                           |  |
| Community Information  |                                                                                                                                                                                  |  |
| Address                | 22219 96 Avenue                                                                                                                                                                  |  |
| Area                   | Edmonton                                                                                                                                                                         |  |
| Subdivision            | Secord                                                                                                                                                                           |  |
| City                   | Edmonton                                                                                                                                                                         |  |
| County                 | ALBERTA                                                                                                                                                                          |  |
| Province               | AB                                                                                                                                                                               |  |
| Postal Code            | T5T 7E5                                                                                                                                                                          |  |
| Amenities              |                                                                                                                                                                                  |  |
| Amenities              | Detectors Smoke, Hot Water Tankless, No Animal Home, No Smoking<br>Home                                                                                                          |  |
| Parking                | Double Garage Attached                                                                                                                                                           |  |
| Interior               |                                                                                                                                                                                  |  |
| Interior Features      | ensuite bathroom                                                                                                                                                                 |  |
| Appliances             | Garage Control, Hood Fan, Oven-Built-In, Stove-Countertop Gas,<br>Stove-Electric, Water Softener, Window Coverings, Dryer-Two,<br>Refrigerators-Two, Washers-Two, Dishwasher-Two |  |
| Heating                | Forced Air-2, Natural Gas                                                                                                                                                        |  |
| Stories                | 3                                                                                                                                                                                |  |
| Has Suite              | Yes                                                                                                                                                                              |  |
| Has Basement           | Yes                                                                                                                                                                              |  |
| Basement               | Full, Finished                                                                                                                                                                   |  |
| Exterior               |                                                                                                                                                                                  |  |
| Exterior               | Wood, Asphalt, Stone, Vinyl                                                                                                                                                      |  |
| Exterior Features      | Flat Site, Golf Nearby, Landscaped, Playground Nearby, Schools, Shopping Nearby                                                                                                  |  |
| Roof                   | Asphalt Shingles                                                                                                                                                                 |  |
| Construction           | Wood, Asphalt, Stone, Vinyl                                                                                                                                                      |  |
| Foundation             | Concrete Perimeter                                                                                                                                                               |  |
| Additional Information |                                                                                                                                                                                  |  |