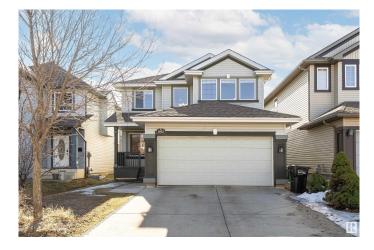

# \$549,900 - 1915 120 Street, Edmonton

MLS® #E4430184

#### \$549,900

3 Bedroom, 2.50 Bathroom, 2,076 sqft Single Family on 0.00 Acres

Rutherford (Edmonton), Edmonton, AB

This well-maintained 2-story home in the desirable Rutherford community of South Edmonton, situated on a quiet street, boasts 2076 sqft above-grade living space, features 3 bedrooms, 2.5 baths, and a double attached garage. Soaring vaulted ceiling in the foyer welcomes you into the home. A spacious entryway leads to the bright dining room. Rich hardwood flooring flows throughout the main floor. Open concept floor plan gives direct access to the kitchen featuring a load of maple cabinetry, a built-in desk, and a corner pantry. The living room opens up to a southeast-facing backyard and deck-- perfect for entertainment. A 2-pc bath completes the main floor. Upstairs, you'll find a bonus room with built-in bookshelves, 3 spacious bedrooms and a 4-pc shared bath, with the primary bedroom featuring a walk-in closet and a 4-pc ensuite. Unfinished basement with tons of potential. Close to schools, shopping, and all amenities, with quick access to the Henday.