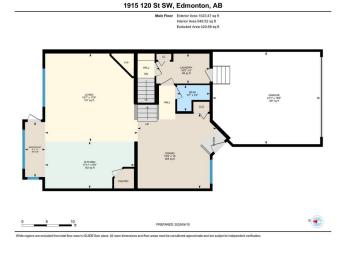

#### \$549,900

3 Bedroom, 2.50 Bathroom, 2,076 sqft Single Family on 0.00 Acres

Rutherford (Edmonton), Edmonton, AB

This well-maintained 2-story home in the desirable Rutherford community of South Edmonton, situated on a quiet street, boasts 2076 sqft above-grade living space, features 3 bedrooms, 2.5 baths, and a double attached garage. Soaring vaulted ceiling in the foyer welcomes you into the home. A spacious entryway leads to the bright dining room. Rich hardwood flooring flows throughout the main floor. Open concept floor plan gives direct access to the kitchen featuring a load of maple cabinetry, a built-in desk, and a corner pantry. The living room opens up to a southeast-facing backyard and deck-- perfect for entertainment. A 2-pc bath completes the main floor. Upstairs, you'll find a bonus room with built-in bookshelves, 3 spacious bedrooms and a 4-pc shared bath, with the primary bedroom featuring a walk-in closet and a 4-pc ensuite. Unfinished basement with tons of potential. Close to schools, shopping, and all amenities, with quick access to the Henday.