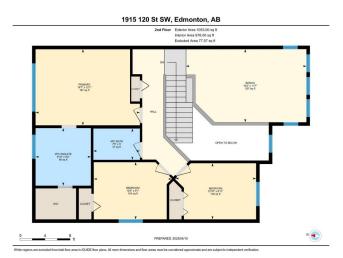

#### \$549,900

3 Bedroom, 2.50 Bathroom, 2,076 sqft Single Family on 0.00 Acres

Rutherford (Edmonton), Edmonton, AB

This well-maintained 2-story home in the desirable Rutherford community of South Edmonton, situated on a quiet street, boasts 2076 sqft above-grade living space, features 3 bedrooms, 2.5 baths, and a double attached garage. Soaring vaulted ceiling in the foyer welcomes you into the home. A spacious entryway leads to the bright dining room. Rich hardwood flooring flows throughout the main floor. Open concept floor plan gives direct access to the kitchen featuring a load of maple cabinetry, a built-in desk, and a corner pantry. The living room opens up to a southeast-facing backyard and deck-- perfect for entertainment. A 2-pc bath completes the main floor. Upstairs, you'll find a bonus room with built-in bookshelves, 3 spacious bedrooms and a 4-pc shared bath, with the primary bedroom featuring a walk-in closet and a 4-pc ensuite. Unfinished basement with tons of potential. Close to schools, shopping, and all amenities, with quick access to the Henday.