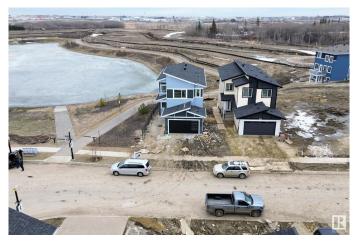

### \$699,900

4 Bedroom, 3.00 Bathroom, 2,466 sqft Rural on 0.10 Acres

Irvine Creek, Rural Leduc County, AB

Situated on a premium corner lot backing onto a serene pond, this stunning home in Irvine Creek features a WALKOUT basement and scenic views. The main floor showcases elegant tile flooring, an open-to-above living area with a striking feature wall, a DEN, a full bathroom, an extended kitchen with a Spice kitchen, and a family area overlooking the pond. Upstairs offers a spacious master suite with a 5-piece ensuite and walk-in closet, two additional bedrooms with a shared bath, and a bright bonus room. A perfect blend of luxury and natural beauty.

#### **Exterior**

Exterior Wood

Exterior Features Airport Nearby, Backs Onto Lake, Corner Lot, Stream/Pond

Construction Wood Foundation Slab