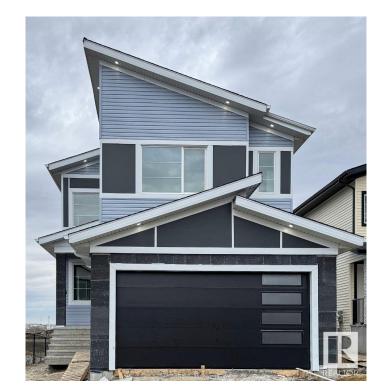

### \$699,900

4 Bedroom, 3.00 Bathroom, 2,466 sqft Rural on 0.10 Acres

Irvine Creek, Rural Leduc County, AB

Situated on a premium corner lot backing onto a serene pond, this stunning home in Irvine Creek features a WALKOUT basement and scenic views. The main floor showcases elegant tile flooring, an open-to-above living area with a striking feature wall, a DEN, a full bathroom, an extended kitchen with a Spice kitchen, and a family area overlooking the pond. Upstairs offers a spacious master suite with a 5-piece ensuite and walk-in closet, two additional bedrooms with a shared bath, and a bright bonus room. A perfect blend of luxury and natural beauty.

#### **Exterior**

Exterior Wood

Exterior Features Airport Nearby, Backs Onto Lake, Corner Lot, Stream/Pond

Construction Wood Foundation Slab