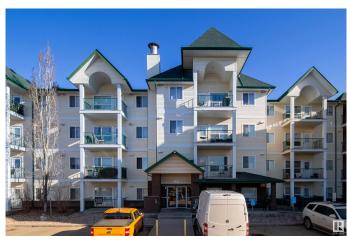

## \$165,000

2 Bedroom, 2.00 Bathroom, 905 sqft Condo / Townhouse on 0.00 Acres

Belmont, Edmonton, AB

Welcome to this affordable well maintained, 2 bed 2 bath 900 sq ft condo unit. The unit has an open design with a spacious kitchen, dining room and living room, with plenty of Kitchen cabinets; and featuring stainless steel appliances. Also, two large bedrooms, which features a master bedroom with 2 large walk through closets and a 3 piece ensuite. The unit also features a large laundry room, which has room for extra storage. The unit also has underground parking(titled), with your own storage unit, a social room and is close to schools, parks and shopping. This is a 18 plus Complex.

### **Exterior**

Exterior Wood, Vinyl

Exterior Features Playground Nearby, Schools, Shopping Nearby, See Remarks

Roof Asphalt Shingles

Construction Wood, Vinyl

Foundation Concrete Perimeter