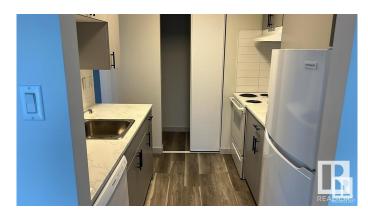

# \$84,800

1 Bedroom, 1.00 Bathroom, 695 sqft Condo / Townhouse on 0.00 Acres

Belmead, Edmonton, AB

Attention investors! Great opportunity! WEM block away/ Walking distance to WEST **EDMONTON MALL! Excellent Belmead** location! Positive cash flow for investor, or cheaper than rent for first time buyer. 1BR, large closet, full bath, quiet top floor, comes with a parking install. This spacious apartment at the top floor has a rare amazing city view. Tons of natural light, Nice kitchen with pantry, huge living space and a huge primary bedroom. Located near to shopping, public transportation, schools, playgrounds and countless other amenities. Perfect for any investor or first time buyer. It's currently under renovations by condominium board management/insurance after a water damage. Pictures from before are provided to give ideas. It needs to be unconditional offer, selling As Is Where Is.

# Interior

Appliances Dishwasher-Built-In, Hood Fan, Refrigerator, Stove-Electric

Heating Baseboard, Water