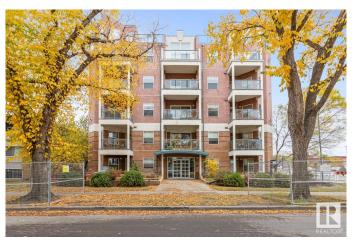

# \$229,900 - 403 10346 117 Street, Edmonton

MLS® #E4430757

#### \$229,900

2 Bedroom, 2.00 Bathroom, 842 sqft Condo / Townhouse on 0.00 Acres

Wîhkwêntôwin, Edmonton, AB

"Indulge in the allure of urban living in this immaculate 2 bed/2 bath condo in a location that's simply unbeatable! Welcome to your stylish 4th-floor oasis in the Luxor, where every detail shines with prime condition, recent paint & flooring updates, & newer appliances. Imagine the ease of convenient in-suite laundry & the comfort of included heat, water & sewer in your condo fee. This unit also boasts 1 UNGRD heated parking stall, perfectly positioned near the stairway/elevator entrance! The Luxor, nestled at the edge of trendy Wihkwentowin (Oliver) grants you instant access to a lifestyle rich with amenities. Dive into the vibrant scene of the Brewery District, enrich your mind at Grant MacEwan, & embrace the energy of downtown. With everything you need within walking distance, plus the LRT (station one block East) connecting you to the U of A, NAIT, or the EIA, you're not just buying a home; you're claiming a connected life!