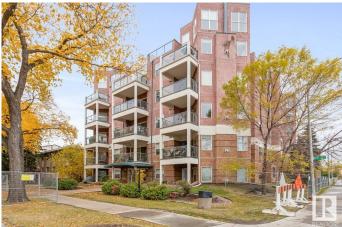

# \$229,900 - 403 10346 117 Street, Edmonton

MLS® #E4430757

#### \$229,900

2 Bedroom, 2.00 Bathroom, 842 sqft Condo / Townhouse on 0.00 Acres

Wîhkwêntôwin, Edmonton, AB

"Indulge in the allure of urban living in this immaculate 2 bed/2 bath condo in a location that's simply unbeatable! Welcome to your stylish 4th-floor oasis in the Luxor, where every detail shines with prime condition, recent paint & flooring updates, & newer appliances. Imagine the ease of convenient in-suite laundry & the comfort of included heat, water & sewer in your condo fee. This unit also boasts 1 UNGRD heated parking stall, perfectly positioned near the stairway/elevator entrance! The Luxor, nestled at the edge of trendy Wihkwentowin (Oliver) grants you instant access to a lifestyle rich with amenities. Dive into the vibrant scene of the Brewery District, enrich your mind at Grant MacEwan, & embrace the energy of downtown. With everything you need within walking distance, plus the LRT (station one block East) connecting you to the U of A, NAIT, or the EIA, you're not just buying a home; you're claiming a connected life!