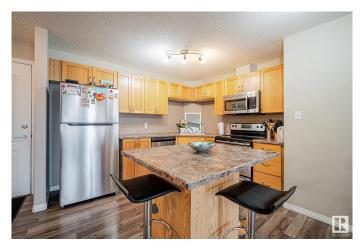

### \$189,900

2 Bedroom, 2.00 Bathroom, 834 sqft Condo / Townhouse on 0.00 Acres

Clareview Town Centre, Edmonton, AB

Welcome to this main floor beautifully updated 2-bedroom, 2-bath condo offering the perfect blend of comfort, style, and convenience. Step into an open-concept living space featuring modern flooring throughout and plenty of natural light, ideal for both relaxing and entertaining. The kitchen flows seamlessly into the dining and living areas, creating a spacious and inviting atmosphere. The primary bedroom boasts a walk-through closet and private ensuite, while the second bedroom is perfect for guests, a home office, or growing families. Enjoy the added benefit of two titled parking stalls, a rare find! Located just steps from the LRT and public transit, commuting is a breeze. You'll also love being close to shopping centers, schools, parks, and all essential amenities. Whether you're a first-time buyer, downsizer, or investor, this home checks all the boxes. Don't miss your chance to own this stylish, move-in ready condo in a prime location!