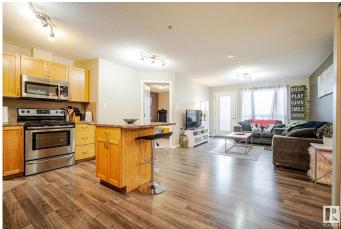

### \$189,900

2 Bedroom, 2.00 Bathroom, 834 sqft Condo / Townhouse on 0.00 Acres

Clareview Town Centre, Edmonton, AB

Welcome to this main floor beautifully updated 2-bedroom, 2-bath condo offering the perfect blend of comfort, style, and convenience. Step into an open-concept living space featuring modern flooring throughout and plenty of natural light, ideal for both relaxing and entertaining. The kitchen flows seamlessly into the dining and living areas, creating a spacious and inviting atmosphere. The primary bedroom boasts a walk-through closet and private ensuite, while the second bedroom is perfect for guests, a home office, or growing families. Enjoy the added benefit of two titled parking stalls, a rare find! Located just steps from the LRT and public transit, commuting is a breeze. You'll also love being close to shopping centers, schools, parks, and all essential amenities. Whether you're a first-time buyer, downsizer, or investor, this home checks all the boxes. Don't miss your chance to own this stylish, move-in ready condo in a prime location!