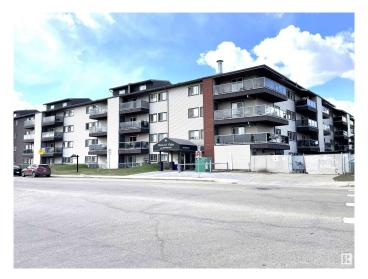

# \$105,000 - 216 600 Kirkness Road, Edmonton

MLS® #E4431117

### \$105,000

2 Bedroom, 1.00 Bathroom, 794 sqft Condo / Townhouse on 0.00 Acres

Kirkness, Edmonton, AB

Great value! \*\*\*\*\* Features: \*\* Right next to Kirkness School. \*\* View of greenspace & schoolyard. \*\* Two spacious & bright bedrooms. \*\* Master bedroom with a walk-through closet and ensuite access to the 4-piece bath. \*\* Out-venting hoodfan. \*\* East-facing covered balcony with a storage room. \*\* Building with Elevator. \*\* Close to Manning Town Centre; Convenient public transit (bus & LRT Clareview station ) & Quick access to Anthony Henday Freeway. \*\* Well-managed reserve fund. \*\*\*\*\* Home is what you make it! Move in & Enjoy living!!

## **Essential Information**

MLS® # E4431117 Price \$105,000

Bedrooms 2
Bathrooms 1.00
Full Baths 1
Square Footage 794
Acres 0.00

Year Built 1981

Type Condo / Townhouse

Style Single Level Apartment

Lowrise Apartment