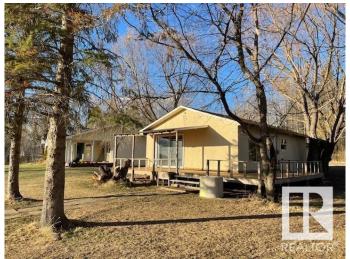

## \$299.000

2 Bedroom, 2.00 Bathroom, 1,343 sqft Rural on 0.27 Acres

Lower Mann Lake, Rural St. Paul County, AB

Lakefront Paradise Awaits! Escape to the tranquility of country living at Lower Mann Lake! This stunning, fully renovated bungalow offers the perfect retreat from the hustle and bustle of city life. Featuring - 2 spacious bedrooms and 2 modern bathrooms - Bright and airy kitchen with modern finishes - New flooring throughout - Cozy fireplace for chilly evenings - Updated doors and windows - Convenient laundry and storage near the back entrance - Single detached garage - Close proximity to golf courses and outdoor activities, All this on a double lot!!! Don't Miss Out! This lakefront gem is a rare find. Make this incredible property yours!

#### **Essential Information**

MLS® # E4431492 Price \$299,000

Bedrooms 2
Bathrooms 2.00
Full Baths 2

Square Footage 1,343

Acres 0.27

Year Built 2002 Type Rural

Sub-Type Detached Single Family

Style Bungalow

Exterior Wood

Exterior Features Low Maintenance Landscape, Waterfront Property

Construction Wood

Foundation Concrete Perimeter