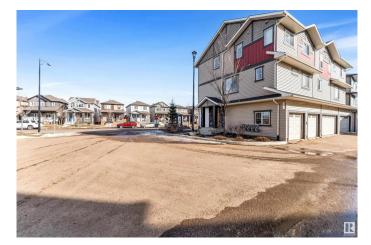

### \$249,900

2 Bedroom, 1.00 Bathroom, 717 sqft Condo / Townhouse on 0.00 Acres

Tamarack, Edmonton, AB

Charming End Unit Townhouse in Tamarack. This end unit condo townhouse offers the perfect blend of style, convenience, and comfort. With 2 spacious bedrooms, 1 modern bathroom, and a single attached garage, it's ideal for first-time homebuyers, downsizers, or investors. SS Appliances, Laminate flooring, en-suite laundry, Quartz countertop, spacious bedrooms, balcony and a lot more .Very close to all amenities, banks, schools and shopping center and Rec Centre on 17 St. NW

## **Community Information**

| Address      | 18 1530 Tamarack Blvd                                                                |
|--------------|--------------------------------------------------------------------------------------|
| Area         | Edmonton                                                                             |
| Subdivision  | Tamarack                                                                             |
| City         | Edmonton                                                                             |
| County       | ALBERTA                                                                              |
| Province     | AB                                                                                   |
| Postal Code  | T6T 2E6                                                                              |
| Amenities    |                                                                                      |
| Amenities    | See Remarks                                                                          |
| Parking      | Single Garage Attached                                                               |
| Interior     |                                                                                      |
| Appliances   | Dishwasher-Built-In, Dryer, Microwave Hood Fan, Refrigerator, Stove-Electric, Washer |
| Heating      | Forced Air-1, Natural Gas                                                            |
| Stories      | 2                                                                                    |
| Has Basement | Yes                                                                                  |
| Basement     | None, No Basement                                                                    |
| Exterior     |                                                                                      |
| Exterior     | Wood, Vinyl                                                                          |