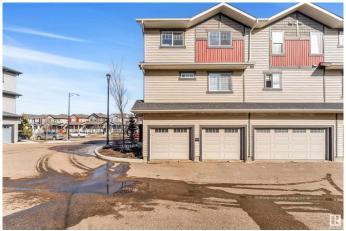

### \$249,900

2 Bedroom, 1.00 Bathroom, 717 sqft Condo / Townhouse on 0.00 Acres

Tamarack, Edmonton, AB

Charming End Unit Townhouse in Tamarack. This end unit condo townhouse offers the perfect blend of style, convenience, and comfort. With 2 spacious bedrooms, 1 modern bathroom, and a single attached garage, it's ideal for first-time homebuyers, downsizers, or investors. SS Appliances, Laminate flooring, en-suite laundry, Quartz countertop, spacious bedrooms, balcony and a lot more .Very close to all amenities, banks, schools and shopping center and Rec Centre on 17 St. NW

## **Community Information**

| Address      | 18 1530 Tamarack Blvd                                                                |
|--------------|--------------------------------------------------------------------------------------|
| Area         | Edmonton                                                                             |
| Subdivision  | Tamarack                                                                             |
| City         | Edmonton                                                                             |
| County       | ALBERTA                                                                              |
| Province     | AB                                                                                   |
| Postal Code  | T6T 2E6                                                                              |
| Amenities    |                                                                                      |
| Amenities    | See Remarks                                                                          |
| Parking      | Single Garage Attached                                                               |
| Interior     |                                                                                      |
| Appliances   | Dishwasher-Built-In, Dryer, Microwave Hood Fan, Refrigerator, Stove-Electric, Washer |
| Heating      | Forced Air-1, Natural Gas                                                            |
| Stories      | 2                                                                                    |
| Has Basement | Yes                                                                                  |
| Basement     | None, No Basement                                                                    |
| Exterior     |                                                                                      |
| Exterior     | Wood, Vinyl                                                                          |