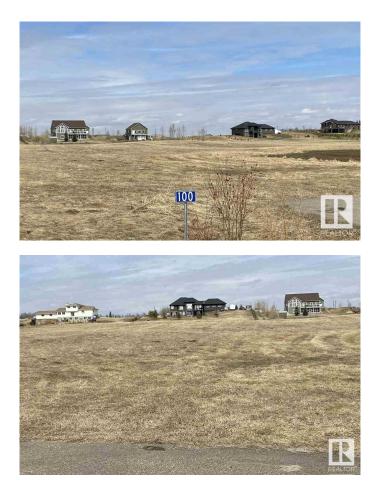

## \$270,000

0 Bedroom, 0.00 Bathroom, Rural on 2.81 Acres

Southview Ridge\_LEDU, Rural Leduc County, AB

2.81 acre lot located in Southview Ridge on Range Road 233 just south of Airport Road with pavement right to the door! Restrictive Covenants in place to protect your investment! Cisterns and septic systems to be approved by Leduc County. The subdivision is on the Black Gold and Star Catholic School Division so the bus stops right at the end of your driveway. This is a great family subdivision, a perfect spot to build your own forever home and create your own play park minutes from all the amenities the area has to offer! Itâ€<sup>TM</sup>s a blank slate just waiting for your imagination! Enjoy country living at its finest!

# **Community Information**

Address 100 50050 Rge Road 233

| Area        | Rural Leduc County   |
|-------------|----------------------|
| Subdivision | Southview Ridge_LEDU |
| City        | Rural Leduc County   |
| County      | ALBERTA              |
| Province    | AB                   |
| Postal Code | T4X 0L2              |