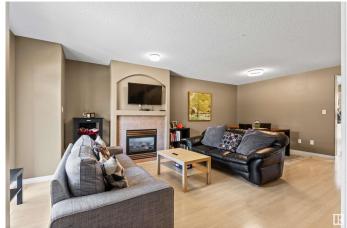

#### \$325,000

2 Bedroom, 2.50 Bathroom, 1,358 sqft Condo / Townhouse on 0.00 Acres

Terwillegar Towne, Edmonton, AB

GREAT two bedroom townhouse in popular Terwillegar Towne. New Central Air Conditioner. Each big bedroom has it's own ensuite bathroom. Cozy living room space with a gas fireplace and dining area. There is a guest 2-piece bath. The kitchen is bright and sunny with another eating area and leads out to the spacious balcony. Fully finished basement with a family room. Double attached garage so walk right into your home!! Lots of parking in front of the townhouse and within walking distance of schools and parks. Lots of shopping and public transport nearby. Welcome to Black Stone.

Fireplace Yes

Fireplaces Mantel

Stories 3

Has Basement Yes

Basement Full, Finished