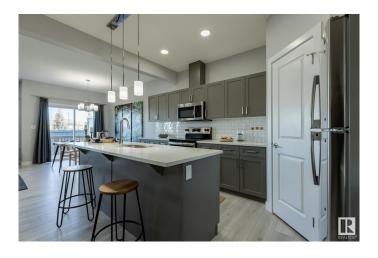

#### \$479,900

3 Bedroom, 2.50 Bathroom, 1,472 sqft Single Family on 0.00 Acres

Crystallina Nera East, Edmonton, AB

Crystallina Nera is rooted in natural beauty. A lush forest and a storm water pond surrounded by paved walking trails are ideal for nature lovers. Poplar Lake, parks and future schools are all within walking distance. With over 1470 square feet of open concept living space, the Soho-D from Akash Homes is built with your growing family in mind. This duplex home features 3 bedrooms, 2.5 bathrooms and chrome faucets throughout. Enjoy extra living space on the main floor with the laundry room and full sink on the second floor. The 9-foot ceilings on main floor and quartz countertops throughout blends style and functionality for your family to build endless memories. PLUS a single oversized attached garage & SIDE **ENTRANCE! PICTURES ARE OF** SHOWHOME; ACTUAL HOME, PLANS, FIXTURES, AND FINISES MAY VARY & SUBJECT TO AVAILABILITY/CHANGES!