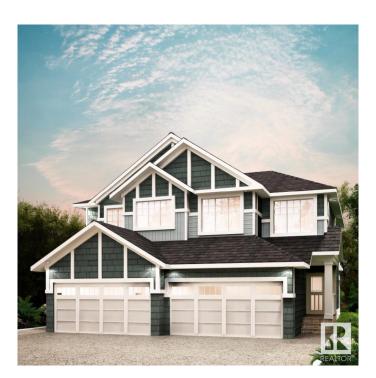

#### \$479,900

3 Bedroom, 2.50 Bathroom, 1,472 sqft Single Family on 0.00 Acres

Crystallina Nera East, Edmonton, AB

Crystallina Nera is rooted in natural beauty. A lush forest and a storm water pond surrounded by paved walking trails are ideal for nature lovers. Poplar Lake, parks and future schools are all within walking distance. With over 1470 square feet of open concept living space, the Soho-D from Akash Homes is built with your growing family in mind. This duplex home features 3 bedrooms, 2.5 bathrooms and chrome faucets throughout. Enjoy extra living space on the main floor with the laundry room and full sink on the second floor. The 9-foot ceilings on main floor and quartz countertops throughout blends style and functionality for your family to build endless memories. PLUS a single oversized attached garage & SIDE **ENTRANCE! PICTURES ARE OF** SHOWHOME; ACTUAL HOME, PLANS, FIXTURES, AND FINISES MAY VARY & SUBJECT TO AVAILABILITY/CHANGES!