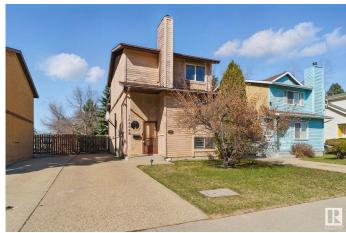

# \$325,000 - 10406b 28a Avenue, Edmonton

MLS® #E4431716

# \$325,000

3 Bedroom, 2.50 Bathroom, 1,164 sqft Single Family on 0.00 Acres

Ermineskin, Edmonton, AB

Excellent Erminskin location, quick access to Calgary Trail, Century Park, and many amenities. This 3 bedroom 2 1/2 bath home has great potential, but needs total renovation. The upstairs has 2 bedrooms, connected by a 4 piece bathroom. The main level has kitchen, living room dining area. The dining area has doors to the deck and private fenced yard. The basement has another bedroom and 3 piece bath. Update this home to your preference and enjoy for years to come.

#### **Exterior**

Exterior Wood, See Remarks

Exterior Features Backs Onto Park/Trees, Landscaped

Roof Asphalt Shingles

Construction Wood, See Remarks

Foundation Concrete Perimeter