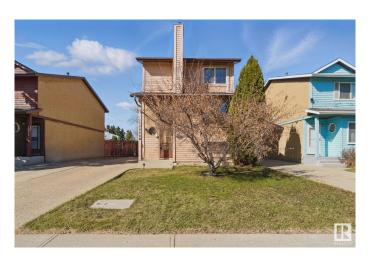

# \$325,000 - 10406b 28a Avenue, Edmonton

MLS® #E4431716

# \$325,000

3 Bedroom, 2.50 Bathroom, 1,164 sqft Single Family on 0.00 Acres

Ermineskin, Edmonton, AB

Excellent Erminskin location, quick access to Calgary Trail, Century Park, and many amenities. This 3 bedroom 2 1/2 bath home has great potential, but needs total renovation. The upstairs has 2 bedrooms, connected by a 4 piece bathroom. The main level has kitchen, living room dining area. The dining area has doors to the deck and private fenced yard. The basement has another bedroom and 3 piece bath. Update this home to your preference and enjoy for years to come.

#### **Exterior**

Exterior Wood, See Remarks

Exterior Features Backs Onto Park/Trees, Landscaped

Roof Asphalt Shingles

Construction Wood, See Remarks

Foundation Concrete Perimeter