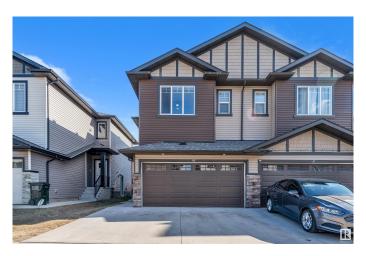

### \$479,999

4 Bedroom, 3.50 Bathroom, 1,507 sqft Condo / Townhouse on 0.00 Acres

Laurel, Edmonton, AB

DOUBLE CAR GARAGE, SEPARATE ENTRANCE to basement this Half Duplex has it all. On main floor you will find beautiful kitchen up to ceiling cabinets with quartz countertops, stainless steel appliances, living room with fireplace, nook and 1/2 bath. Spindle railing on stairs. up stairs you will find spacious bonus area, Master bedroom with his own en suite bath. 2 other good size bedrooms and common full bath, top floor laundry. Basement is fully finished with another kitchen a full bath, 1 Bedroom, separate laundry. close to all shopping and major roads.

#### **Essential Information**

MLS® # E4431763 Price \$479,999

Bedrooms 4

Bathrooms 3.50

Full Baths 3

Half Baths 1

Square Footage 1,507 Acres 0.00 Year Built 2018

Type Condo / Townhouse

#### **Amenities**

Amenities Ceiling 9 ft., Deck

Parking Double Garage Attached

#### **Exterior**

Exterior Wood, Vinyl

Exterior Features Fenced, Flat Site, Schools

Roof Asphalt Shingles

Construction Wood, Vinyl

Foundation Concrete Perimeter