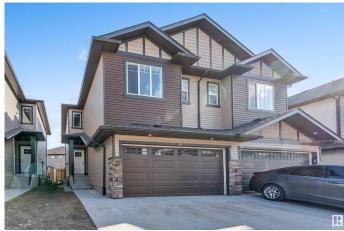

### \$479,999

4 Bedroom, 3.50 Bathroom, 1,507 sqft Condo / Townhouse on 0.00 Acres

Laurel, Edmonton, AB

DOUBLE CAR GARAGE, SEPARATE ENTRANCE to basement this Half Duplex has it all. On main floor you will find beautiful kitchen up to ceiling cabinets with quartz countertops, stainless steel appliances, living room with fireplace, nook and 1/2 bath. Spindle railing on stairs. up stairs you will find spacious bonus area, Master bedroom with his own en suite bath. 2 other good size bedrooms and common full bath, top floor laundry. Basement is fully finished with another kitchen a full bath, 1 Bedroom, separate laundry. close to all shopping and major roads.

#### **Essential Information**

MLS® # E4431763 Price \$479,999

Bedrooms 4

Bathrooms 3.50

Full Baths 3

Half Baths 1

Square Footage 1,507 Acres 0.00 Year Built 2018

Type Condo / Townhouse

#### **Amenities**

Amenities Ceiling 9 ft., Deck

Parking Double Garage Attached

#### **Exterior**

Exterior Wood, Vinyl

Exterior Features Fenced, Flat Site, Schools

Roof Asphalt Shingles

Construction Wood, Vinyl

Foundation Concrete Perimeter