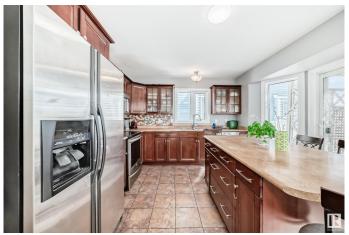

## \$480.000

4 Bedroom, 3.00 Bathroom, 1,231 sqft Single Family on 0.00 Acres

La Perle, Edmonton, AB

Beautiful 4 level split house located in a quiet and responsible West end, 5 minutes to West Edmonton Mall! Upstairs and lower floor living rooms have Bright and spacious floor plan, large family room, formal dining room and decent sized separate kitchen. Upstairs are large master bedroom, 2 additional good sized bedrooms and a large 4pc bathroom. On lower level is a fantastic family room with big windows, huge 3pc bathroom, massive laundry room! Basement is unfinished with another family room which is near completion. Newer HWT, dryer, washer, refrigerator, and doors. The large yard is fully fenced and landscaped perfect for home garden. Large detached garage fully completed provides additional space for storage. Easy access to parks, schools, bus stops and West Edmonton Mall. You don't want to miss this amazing property!

## Interior

Interior Features ensuite bathroom

Appliances Dishwasher-Built-In, Dryer, Refrigerator, Washer

Heating In Floor Heat System, Natural Gas

Stories 2

Has Basement Yes

Basement Partial, Partially Finished