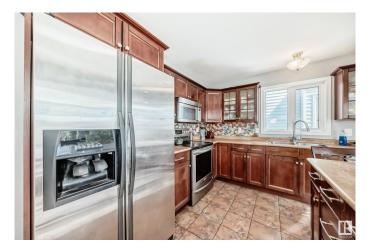

## \$480.000

4 Bedroom, 3.00 Bathroom, 1,231 sqft Single Family on 0.00 Acres

La Perle, Edmonton, AB

Beautiful 4 level split house located in a quiet and responsible West end, 5 minutes to West Edmonton Mall! Upstairs and lower floor living rooms have Bright and spacious floor plan, large family room, formal dining room and decent sized separate kitchen. Upstairs are large master bedroom, 2 additional good sized bedrooms and a large 4pc bathroom. On lower level is a fantastic family room with big windows, huge 3pc bathroom, massive laundry room! Basement is unfinished with another family room which is near completion. Newer HWT, dryer, washer, refrigerator, and doors. The large yard is fully fenced and landscaped perfect for home garden. Large detached garage fully completed provides additional space for storage. Easy access to parks, schools, bus stops and West Edmonton Mall. You don't want to miss this amazing property!

## Interior

Interior Features ensuite bathroom

Appliances Dishwasher-Built-In, Dryer, Refrigerator, Washer

Heating In Floor Heat System, Natural Gas

Stories 2

Has Basement Yes

Basement Partial, Partially Finished