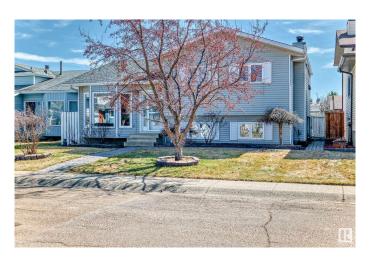

# \$480,000 - 9517 190 Street Nw, Edmonton

MLS® #E4431816

## \$480.000

4 Bedroom, 3.00 Bathroom, 1,231 sqft Single Family on 0.00 Acres

La Perle, Edmonton, AB

Beautiful 4 level split house located in a quiet and responsible West end, 5 minutes to West Edmonton Mall! Upstairs and lower floor living rooms have Bright and spacious floor plan, large family room, formal dining room and decent sized separate kitchen. Upstairs are large master bedroom, 2 additional good sized bedrooms and a large 4pc bathroom. On lower level is a fantastic family room with big windows, huge 3pc bathroom, massive laundry room! Basement is unfinished with another family room which is near completion. Newer HWT, dryer, washer, refrigerator, and doors. The large yard is fully fenced and landscaped perfect for home garden. Large detached garage fully completed provides additional space for storage. Easy access to parks, schools, bus stops and West Edmonton Mall. You don't want to miss this amazing property!

Type Single Family

Sub-Type Detached Single Family

Style 4 Level Split

Status Active

## **Community Information**

Address 9517 190 Street Nw

Area Edmonton
Subdivision La Perle
City Edmonton
County ALBERTA

Province AB

Postal Code T5T 5L1