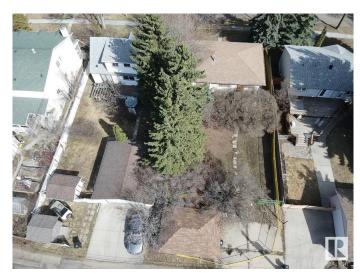

#### \$349,000

0 Bedroom, 0.00 Bathroom, Single Family on 0.00 Acres

Woodcroft, Edmonton, AB

Investors Alert!! Infill land in the well -soughtout area massive lot (50x132) in Woodcroft Zone for RF1. Great investment property or re-development Opportunity a block away from THE TELUS WORLD CENTER, CLOSE TO DOWNTOWN. SELLER WILL PROVIDE TITLE INSURANCE IN LIEU OF RPR