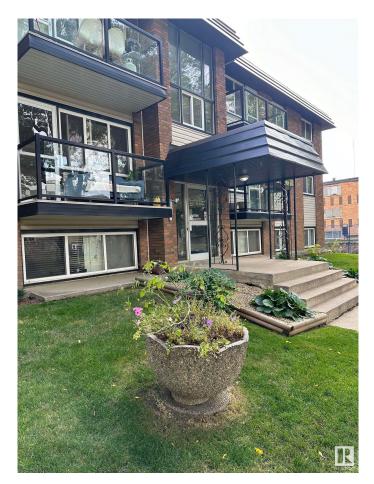

#### \$130,000

1 Bedroom, 1.00 Bathroom, 592 sqft Condo / Townhouse on 0.00 Acres

Strathcona, Edmonton, AB

Prime Location & Stylish Upgrades – A Perfect Opportunity! Step into this bright and beautifully updated 1-bedroom unit, ideally situated just minutes from the University of Alberta, vibrant Whyte Avenue, Strathcona Farmers Market and Edmonton's stunning river valley trails. Whether you're a student, professional, or savvy investor, this location offers unbeatable access to shopping, dining, schools, and public transit – all within walking distance! Inside, you'II love the modern touches: brand new kitchen cabinets, sparkling quartz countertops, sleek new appliances include new stove, refridgerator and microwave, new carpet, and a refreshed bathroom featuring new vanity cabinetry. The cozy living space is bathed in warm south-facing light, creating a welcoming atmosphere all day long. This lower-level unit also includes on-site laundry, an assigned parking stall, and unbeatable affordability for such a prime location. Looking for a smart investment or a charming place to call home? This is the one.

## Exterior

| Exterior          | Wood, Brick, Vinyl                                                |
|-------------------|-------------------------------------------------------------------|
| Exterior Features | Back Lane, Flat Site, Golf Nearby, Landscaped, Paved Lane, Public |
|                   | Transportation, Schools, Shopping Nearby                          |
| Roof              | Tar & Gravel                                                      |
| Construction      | Wood, Brick, Vinyl                                                |
| Foundation        | Concrete Perimeter                                                |