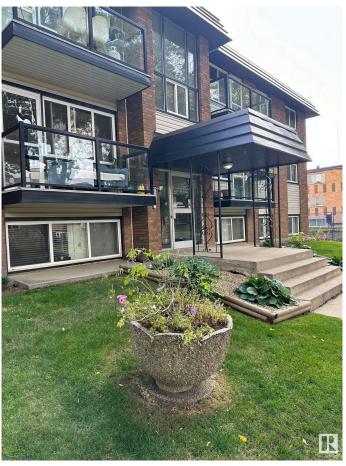

#### \$130,000

1 Bedroom, 1.00 Bathroom, 592 sqft Condo / Townhouse on 0.00 Acres

Strathcona, Edmonton, AB

Prime Location & Stylish Upgrades – A Perfect Opportunity! Step into this bright and beautifully updated 1-bedroom unit, ideally situated just minutes from the University of Alberta, vibrant Whyte Avenue, Strathcona Farmers Market and Edmonton's stunning river valley trails. Whether you're a student, professional, or savvy investor, this location offers unbeatable access to shopping, dining, schools, and public transit – all within walking distance! Inside, you'II love the modern touches: brand new kitchen cabinets, sparkling quartz countertops, sleek new appliances include new stove, refridgerator and microwave, new carpet, and a refreshed bathroom featuring new vanity cabinetry. The cozy living space is bathed in warm south-facing light, creating a welcoming atmosphere all day long. This lower-level unit also includes on-site laundry, an assigned parking stall, and unbeatable affordability for such a prime location. Looking for a smart investment or a charming place to call home? This is the one.

## Exterior

| Exterior          | Wood, Brick, Vinyl                                                |
|-------------------|-------------------------------------------------------------------|
| Exterior Features | Back Lane, Flat Site, Golf Nearby, Landscaped, Paved Lane, Public |
|                   | Transportation, Schools, Shopping Nearby                          |
| Roof              | Tar & Gravel                                                      |
| Construction      | Wood, Brick, Vinyl                                                |
| Foundation        | Concrete Perimeter                                                |