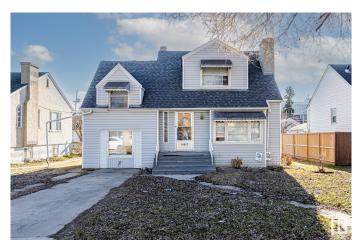

# \$389,000

3 Bedroom, 2.00 Bathroom, 1,564 sqft Single Family on 0.00 Acres

Queen Mary Park, Edmonton, AB

50x150 ZONED RM h16 allowing for up to 12+ RENTAL UNITS! Fantastic redevelopment potential on a beautiful, quiet, tree lined street, walking distance to MACEWAN, or a quick commute to NAIT! Or save this charming pre-war home with tons of square footage, plenty of windows, 2 Bathrooms upstairs, and a MASSIVE double car garage with 40 AMP power and plenty 2 oversized garage doors. Other perks include newer pex plumbing, newer shingles and vinyl siding. Being sold AS is, do not miss this opportunity!

# **Amenities**

Amenities Off Street Parking, On Street Parking, Deck

Parking Spaces 4

Parking Double Garage Detached, Over Sized

#### **Exterior**

Exterior Wood, Vinyl

Exterior Features Back Lane, Flat Site, Level Land, No Through Road, Private Setting,

Schools, Shopping Nearby, Treed Lot

Roof Asphalt Shingles

Construction Wood, Vinyl