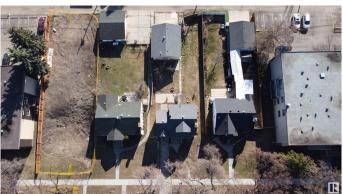

# \$389,000

3 Bedroom, 2.00 Bathroom, 1,564 sqft Single Family on 0.00 Acres

Queen Mary Park, Edmonton, AB

50x150 ZONED RM h16 allowing for up to 12+ RENTAL UNITS! Fantastic redevelopment potential on a beautiful, quiet, tree lined street, walking distance to MACEWAN, or a quick commute to NAIT! Or save this charming pre-war home with tons of square footage, plenty of windows, 2 Bathrooms upstairs, and a MASSIVE double car garage with 40 AMP power and plenty 2 oversized garage doors. Other perks include newer pex plumbing, newer shingles and vinyl siding. Being sold AS is, do not miss this opportunity!

# **Amenities**

Amenities Off Street Parking, On Street Parking, Deck

Parking Spaces 4

Parking Double Garage Detached, Over Sized

#### **Exterior**

Exterior Wood, Vinyl

Exterior Features Back Lane, Flat Site, Level Land, No Through Road, Private Setting,

Schools, Shopping Nearby, Treed Lot

Roof Asphalt Shingles

Construction Wood, Vinyl