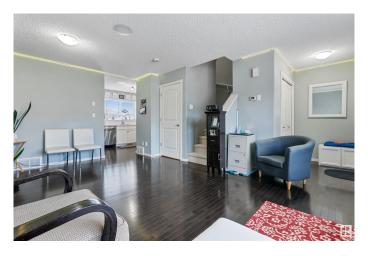

#### \$400,000

2 Bedroom, 3.50 Bathroom, 1,092 sqft Single Family on 0.00 Acres

Laurel, Edmonton, AB

This former Showhome built in 2009 is a great starter home for an individual, a small family or someone looking to invest. Walk in to your cozy living and dining room and carry on towards your functional kitchen in the back of the house overlooking the yard. Listen to your music on the built in speaker system! Two primary bedrooms upstairs with full bathrooms and walk in closets! The basement is fully finished with a full bathroom and rec space that is currently used as a bedroom. The backyard has a deck, a functional fenced yard and a double detached garage. Close to public transport, Anthony Henday and the Whitemud. A/C for those hot summer days!

### Interior

Interior Features ensuite bathroom

Appliances Air Conditioning-Central, Dishwasher-Built-In, Dryer, Garage Control,

Garage Opener, Microwave Hood Fan, Refrigerator, Stove-Electric, Vacuum System Attachments, Vacuum Systems, Washer, Window