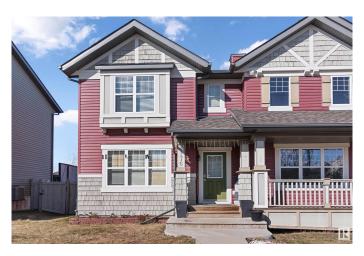

# \$400,000 - 2176 32 Street, Edmonton

MLS® #E4432445

#### \$400,000

2 Bedroom, 3.50 Bathroom, 1,092 sqft Single Family on 0.00 Acres

Laurel, Edmonton, AB

This former Showhome built in 2009 is a great starter home for an individual, a small family or someone looking to invest. Walk in to your cozy living and dining room and carry on towards your functional kitchen in the back of the house overlooking the yard. Listen to your music on the built in speaker system! Two primary bedrooms upstairs with full bathrooms and walk in closets! The basement is fully finished with a full bathroom and rec space that is currently used as a bedroom. The backyard has a deck, a functional fenced yard and a double detached garage. Close to public transport, Anthony Henday and the Whitemud. A/C for those hot summer days!

#### **Exterior**

Exterior Wood, Vinyl

Exterior Features Corner Lot, Fenced, Public Transportation

Roof Asphalt Shingles

Construction Wood, Vinyl

Foundation Concrete Perimeter