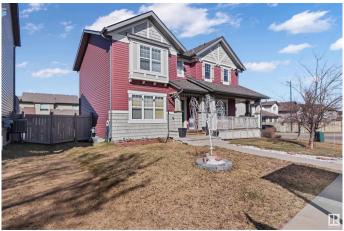

#### \$400,000

2 Bedroom, 3.50 Bathroom, 1,092 sqft Single Family on 0.00 Acres

Laurel, Edmonton, AB

This former Showhome built in 2009 is a great starter home for an individual, a small family or someone looking to invest. Walk in to your cozy living and dining room and carry on towards your functional kitchen in the back of the house overlooking the yard. Listen to your music on the built in speaker system! Two primary bedrooms upstairs with full bathrooms and walk in closets! The basement is fully finished with a full bathroom and rec space that is currently used as a bedroom. The backyard has a deck, a functional fenced yard and a double detached garage. Close to public transport, Anthony Henday and the Whitemud. A/C for those hot summer days!

#### **Exterior**

Exterior Wood, Vinyl

Exterior Features Corner Lot, Fenced, Public Transportation

Roof Asphalt Shingles

Construction Wood, Vinyl

Foundation Concrete Perimeter