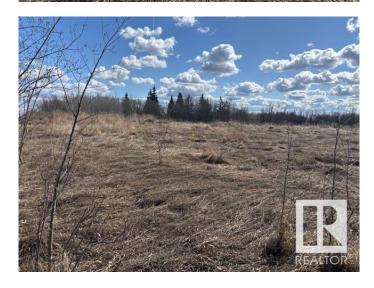

## \$4,500,000

0 Bedroom, 0.00 Bathroom, Single Family on 30.00 Acres

Decoteau, Edmonton, AB

Amazing property 30 acres located at excellent location on 2103 Ellerslie Road SW in city of Edmonton. The area structure plan of this entire DECOTEAU area has already been approved where these lands are located. These lands are located in DECOTEAU neighborhood of this DECOTEAU ASP. Easy to access to Anthony Henday and shopping area of southeast Edmonton.