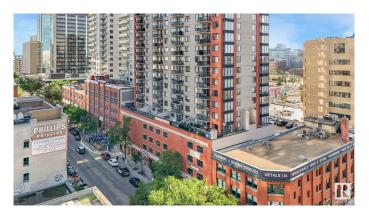

#### \$239,500

2 Bedroom, 1.00 Bathroom, 801 sqft Condo / Townhouse on 0.00 Acres

Downtown (Edmonton), Edmonton, AB

Comfort. Convenience. Style. Live in the Heart of Downtown and walk out your front door to enjoy some of Edmonton's finest dining. Every Saturday morning enjoy the freshest foods and entertainment of the 4th St. Farmer's Market. All of this and a great view of West Edmonton from this beautiful 2 BR CORNER unit in The Century. Spacious open design and hardwood floors greet you when you enter. A spacious master bedroom with a walkthrough closet and 4pce bath. Amenities include an excercis room. Everything you need is within walking distance such as Grant Mcewan University and Ice distric, public trasportation and the LRT. (5 photos were virtually staged)

#### **Amenities**

Amenities No Animal Home, No Smoking Home

Parking Spaces 1

Parking Underground