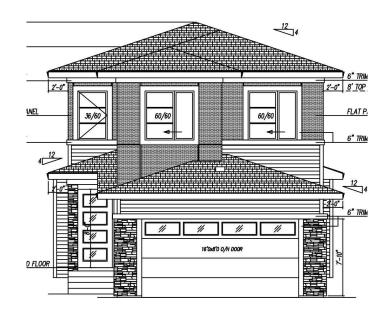

#E4432892

## \$749,900

4 Bedroom, 3.00 Bathroom, 2,463 sqft Single Family on 0.00 Acres

Alces, Edmonton, AB

Amazing pre-construction opportunity to build your dream custom home in the growing community of Alces! One of the last remaining lots that backs onto a serene green space! Design a fully customizable layout with options for up to 5 bedrooms (or 4 bedrooms and a bonus room), 3 full bathrooms, a spice kitchen with walk-thru pantry, open-to-above living room, extended kitchen with dining nook, and a separate entrance to the basementâ€"ideal for future development or suite potential. Choose your own interior finishings, fixtures, and floor plan to suit your lifestyle. Don't miss your chance to create a personalized home in one of Edmonton's newest and most exciting neighbourhoods!



FRONT ELEVATION

Built in 2025

## **Essential Information**

MLS® # E4432892 Price \$749,900

Bedrooms 4

Bathrooms 3.00

Full Baths 3

Square Footage 2,463

Acres 0.00

Year Built 2025

Type Single Family

Sub-Type Detached Single Family

Style 2 Storey
Status Active

## **Community Information**

Address 2832 1 Avenue

Area Edmonton

Subdivision Alces

City Edmonton
County ALBERTA

Province AB

Postal Code T6X 3E2

**Amenities** 

Amenities Carbon Monoxide Detectors,

Smoke, Dugout Basement,

Natural Gas BBQ Hookup

Parking Double Garage Attached

Interior

Interior Features ensuite bathroom

Appliances Garage Control, Garage Ope

Heating Forced Air-1, Natural Gas

Stories 2

Has Basement Yes

Basement Full, Unfinished

**Exterior** 

Exterior Wood, Vinyl

Exterior Features Backs Onto