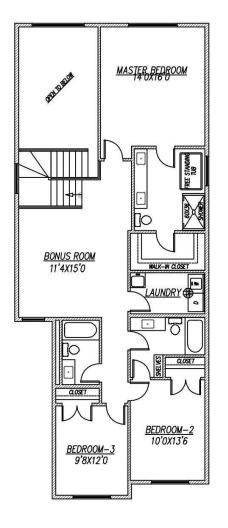

## \$749,900

4 Bedroom, 3.00 Bathroom, 2,463 sqft Single Family on 0.00 Acres

Alces, Edmonton, AB

Amazing pre-construction opportunity to build your dream custom home in the growing community of Alces! One of the last remaining lots that backs onto a serene green space! Design a fully customizable layout with options for up to 5 bedrooms (or 4 bedrooms and a bonus room), 3 full bathrooms, a spice kitchen with walk-thru pantry, open-to-above living room, extended kitchen with dining nook, and a separate entrance to the basementâ€"ideal for future development or suite potential. Choose your own interior finishings, fixtures, and floor plan to suit your lifestyle. Don't miss your chance to create a personalized home in one of Edmonton's newest and most exciting neighbourhoods!