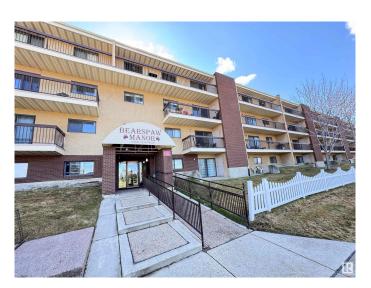

## \$109,900

1 Bedroom, 1.00 Bathroom, 687 sqft Condo / Townhouse on 0.00 Acres

Keheewin, Edmonton, AB

Conveniently located in the desired south Edmonton community of Keheewin, right across from the Keheewin Park with ample of green space; This large one-bedroom unit features bright and spacious living room and dining area; in-suite laundry equipped with new stacked washer and dryer; sliding door to a huge patio with extra storage room; underground heated parking provides comfort and extra security. Building is quiet with adults only, very well taking care with full time caretaker onsite; Close to YMCA, LRT and public transportation with easy access to Anthony Henday Drive.

## **Exterior**

Exterior Wood, Brick, Stucco

Exterior Features Fenced, Landscaped, Park/Reserve, Playground Nearby, Schools,

**Shopping Nearby** 

Roof Asphalt Shingles

Construction Wood, Brick, Stucco
Foundation Concrete Perimeter