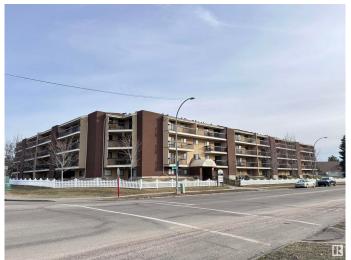

## \$109,900

1 Bedroom, 1.00 Bathroom, 687 sqft Condo / Townhouse on 0.00 Acres

Keheewin, Edmonton, AB

Conveniently located in the desired south Edmonton community of Keheewin, right across from the Keheewin Park with ample of green space; This large one-bedroom unit features bright and spacious living room and dining area; in-suite laundry equipped with new stacked washer and dryer; sliding door to a huge patio with extra storage room; underground heated parking provides comfort and extra security. Building is quiet with adults only, very well taking care with full time caretaker onsite; Close to YMCA, LRT and public transportation with easy access to Anthony Henday Drive.

#### **Amenities**

Amenities Off Street Parking, On Street Parking, Intercom, Patio, Secured Parking,

Storage-In-Suite

Parking Heated, Stall, Underground

Interior

Appliances Dishwasher-Built-In, Hood Fan, Refrigerator, Stacked Washer/Dryer,

Stove-Electric, Window Coverings

Heating Baseboard, Hot Water, Natural Gas