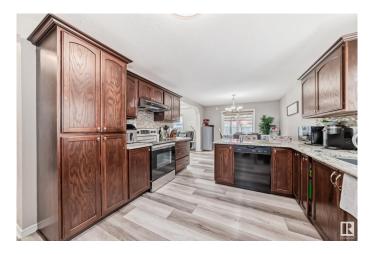

## \$545,000

3 Bedroom, 2.50 Bathroom, 1,796 sqft Single Family on 0.00 Acres

Walker, Edmonton, AB

Welcome to this gorgeous and spacious home located in the desirable community of Walker. This stunning property offers 3 large bedrooms and a bonus room on the upper floor, The Primary bedroom is a true oasis with walk-in closet and ensuite. Bonus room offers large windows and a vaulted ceiling. The main floor has a grand kitchen offering ample cabinet and countertop space, nook area looks out at the back yard, the main floor living room is large and offers a gas fireplace, double attached garage, spacious back yard, With great access to highways, shopping, schools, public transport and all amenities, this is an ideal location for families. Don't miss this, Buy with confidence!!

# Interior

Interior Features ensuite bathroom

Appliances Air Conditioning-Central, Dishwasher-Built-In, Dryer, Garage Opener,

Hood Fan, Refrigerator, Stove-Electric, Washer, Garage Heater

Heating Forced Air-1, Natural Gas