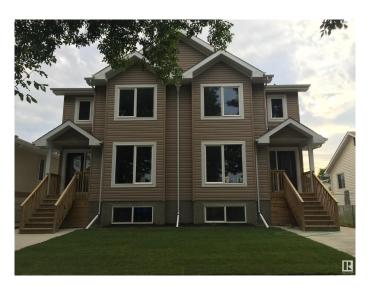

# \$1,245,900 - 12224 88 Street, Edmonton

MLS® #E4432962

#### \$1,245,900

10 Bedroom, 8.00 Bathroom, 3,544 sqft Single Family on 0.00 Acres

Delton, Edmonton, AB

Investor Alert! An outstanding opportunity awaits in Delton, a mature and sought-after neighbourhood in north-central Edmonton. This impressive side-by-side duplex offers a total of 12 bedrooms and 8 bathrooms. complete with 9' ceilings and a detached double garage. Thoughtfully designed with spacious layouts and modern finishes, this property also features basements that are 99% completed toward being fully legal suites, providing additional income potential. Perfectly positioned just minutes from NAIT, Grant MacEwan University, and downtown Edmonton, it offers unbeatable convenience for tenants. Whether you're expanding your portfolio or securing a long-term asset in a high-demand area, this is a smart investment you won't want to miss!

#### **Essential Information**

MLS® # E4432962 Price \$1,245,900

Bedrooms 10 Bathrooms 8.00

Full Baths 8

Square Footage 3,544
Acres 0.00
Year Built 2013

Type Single Family

Sub-Type Duplex Side By Side

Style 2 Storey
Status Active