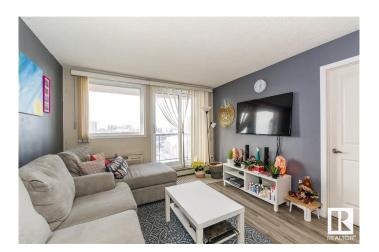

## \$179,500

2 Bedroom, 1.00 Bathroom, 789 sqft Condo / Townhouse on 0.00 Acres

Downtown (Edmonton), Edmonton, AB

Excellent 2 bedroom condo unit in the heart of downtown and walking distance to all major amenities. Unique one of a kind kitchen with extended countertops and raised maple cabinets with tile backsplash and stainless steel appliances. Beautiful maple hardwood floors and ceramic tile, large family room and good size bedrooms. Unit comes with a/c and ensuite laundry. Building amenities include exercise room and social room. Covered parking stall which is titled. Walk or bike to anything you need plus enjoy the near by restaurants, Rogers Place, the evolving Ice District area and so much more . This is a great first condo, downsizing home or investment property!