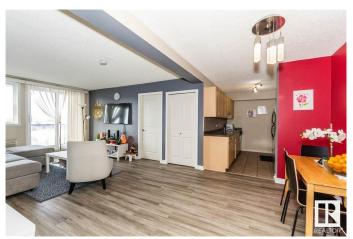

## \$179,500

2 Bedroom, 1.00 Bathroom, 789 sqft Condo / Townhouse on 0.00 Acres

Downtown (Edmonton), Edmonton, AB

Excellent 2 bedroom condo unit in the heart of downtown and walking distance to all major amenities. Unique one of a kind kitchen with extended countertops and raised maple cabinets with tile backsplash and stainless steel appliances. Beautiful maple hardwood floors and ceramic tile, large family room and good size bedrooms. Unit comes with a/c and ensuite laundry. Building amenities include exercise room and social room. Covered parking stall which is titled. Walk or bike to anything you need plus enjoy the near by restaurants, Rogers Place, the evolving Ice District area and so much more . This is a great first condo, downsizing home or investment property!