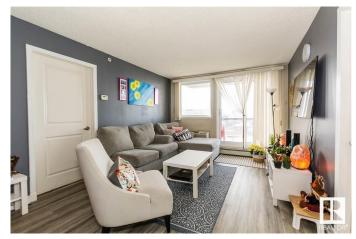

## \$179,500

2 Bedroom, 1.00 Bathroom, 789 sqft Condo / Townhouse on 0.00 Acres

Downtown (Edmonton), Edmonton, AB

Excellent 2 bedroom condo unit in the heart of downtown and walking distance to all major amenities. Unique one of a kind kitchen with extended countertops and raised maple cabinets with tile backsplash and stainless steel appliances. Beautiful maple hardwood floors and ceramic tile, large family room and good size bedrooms. Unit comes with a/c and ensuite laundry. Building amenities include exercise room and social room. Covered parking stall which is titled. Walk or bike to anything you need plus enjoy the near by restaurants, Rogers Place, the evolving Ice District area and so much more . This is a great first condo, downsizing home or investment property!