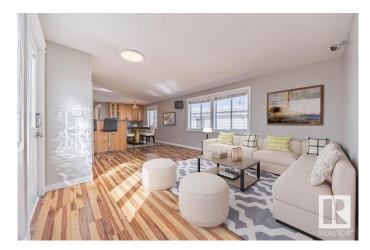

## \$150,000

3 Bedroom, 2.00 Bathroom, 1,220 sqft Land Lease Community on 0.00 Acres

Lakeland Village, Sherwood Park, AB

Renovated, Charming Mini Home in Lakeland Village Community Beautifully updated mini home offering modern features and cozy living! Fully renovated in 2012 with stylish updates through 2022. Highlights include 3 spacious bedrooms with large closets, 2 full baths with sleek finishes, and a gourmet kitchen with stainless steel appliances and a lazy Susan. Bright, open living spaces with large windows bring in natural light. Relax on the sunny deck with a charming pergola. Dedicated laundry room with direct access to a private backyard featuring a greenhouse and storage shed. Built with solid 2x6 construction, finished with drywall, custom trim, and a durable metal roof. Every detail thoughtfully designed, with plenty of storage and extra pantry space in the kitchen. Nestled in the Lakeland Village Community, close to Emerald Hills Shopping Centre and all essential amenities.