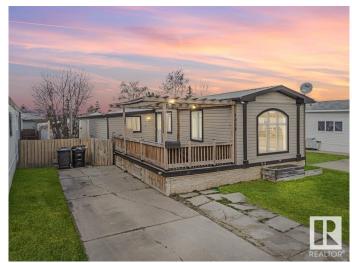

## \$150,000

3 Bedroom, 2.00 Bathroom, 1,220 sqft Land Lease Community on 0.00 Acres

Lakeland Village, Sherwood Park, AB

Renovated, Charming Mini Home in Lakeland Village Community Beautifully updated mini home offering modern features and cozy living! Fully renovated in 2012 with stylish updates through 2022. Highlights include 3 spacious bedrooms with large closets, 2 full baths with sleek finishes, and a gourmet kitchen with stainless steel appliances and a lazy Susan. Bright, open living spaces with large windows bring in natural light. Relax on the sunny deck with a charming pergola. Dedicated laundry room with direct access to a private backyard featuring a greenhouse and storage shed. Built with solid 2x6 construction, finished with drywall, custom trim, and a durable metal roof. Every detail thoughtfully designed, with plenty of storage and extra pantry space in the kitchen. Nestled in the Lakeland Village Community, close to Emerald Hills Shopping Centre and all essential amenities.