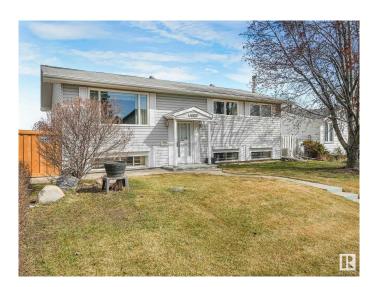

# \$395,000 - 14315 80 Street, Edmonton

MLS® #E4433114

#### \$395.000

4 Bedroom, 2.00 Bathroom, 1,067 sqft Single Family on 0.00 Acres

Kildare, Edmonton, AB

Wonderfully maintained original owner bi-level in Kildare. Built in 1968 this home features a bright and welcoming main floor with large west facing living room, large eat-in kitchen with plenty of storage and cooking spaces, formal dining room, a large primary bedroom, four piece main bathroom, and two additional main floor bedrooms. The fully finished basement has both front and back staircases. a massive fourth bedroom, three piece bathroom, large family room, and a craft or hobby work area. The east facing backyard has a large deck, is nicely landscaped with flower beds, and has a large double detached garage and also an oversized driveway that can park three cars.