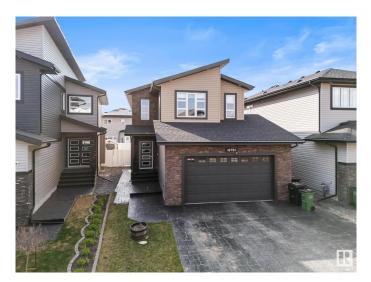

#### \$649,900

5 Bedroom, 3.50 Bathroom, 2,347 sqft Single Family on 0.00 Acres

McConachie Area, Edmonton, AB

Stunning two-story home with an open layout and a driveway featuring stamped concrete. The main floor showcases enduring porcelain tiles in the kitchen and entryway, complemented by vinyl flooring throughout the home. The spacious kitchen boasts dark-stained maple cabinetry. A generously sized master suite includes an ensuite bathroom equipped with a jacuzzi, a large shower, dual sinks, and a toilet in its own enclosure. The laundry room on the upper level offers ample counter space. The staircase is adorned with elegant iron railings. Stylish light fixtures are installed throughout the home. A separate side entrance leads to the fully finished basement, which includes a kitchen, two bedrooms, a sizable storage area, laundry room and a large family room. The backyard is beautifully landscaped, featuring an expansive deck accessible from the dining room and a concrete patio underneath.