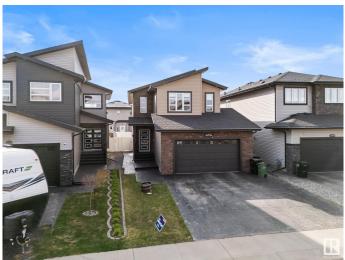

#### \$649,900

5 Bedroom, 3.50 Bathroom, 2,347 sqft Single Family on 0.00 Acres

McConachie Area, Edmonton, AB

Stunning two-story home with an open layout and a driveway featuring stamped concrete. The main floor showcases enduring porcelain tiles in the kitchen and entryway, complemented by vinyl flooring throughout the home. The spacious kitchen boasts dark-stained maple cabinetry. A generously sized master suite includes an ensuite bathroom equipped with a jacuzzi, a large shower, dual sinks, and a toilet in its own enclosure. The laundry room on the upper level offers ample counter space. The staircase is adorned with elegant iron railings. Stylish light fixtures are installed throughout the home. A separate side entrance leads to the fully finished basement, which includes a kitchen, two bedrooms, a sizable storage area, laundry room and a large family room. The backyard is beautifully landscaped, featuring an expansive deck accessible from the dining room and a concrete patio underneath.