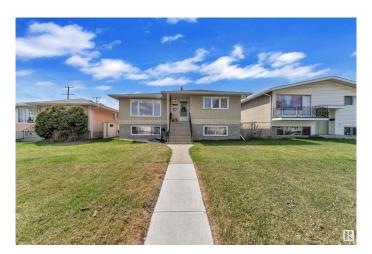

# \$449,999 - 12708 83 Street, Edmonton

MLS® #E4433240

# \$449,999

5 Bedroom, 2.00 Bathroom, 1,183 sqft Single Family on 0.00 Acres

Killarney, Edmonton, AB

This well-maintained up/down duplex is ideally located near shopping, public transit, and schools. It includes two high-efficiency furnaces, separate laundry areas, and two kitchens. Both units feature bright layouts with large windows that let in plenty of natural light. The upper unit offers 3 bedrooms, a full bathroom, and a spacious living room, dining area, and kitchen. The fully finished basement includes 2 bedrooms, a bathroom, and an open-concept living room and kitchen. Additional features include ample storage, a large backyard with a concrete patio, garden space, and double detached garage. Situated on a generous 45' x 150' lot, this property is a great opportunity for first-time buyers or investors."

# **Essential Information**

MLS® # E4433240 Price \$449,999

Bedrooms 5

Bathrooms 2.00

Full Baths 2

Square Footage 1,183

Acres 0.00

Year Built 1969

Type Single Family

Sub-Type Duplex Up And Down

Style Raised Bungalow

Status Active