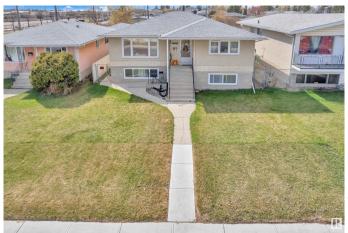

# \$449,999 - 12708 83 Street, Edmonton

MLS® #E4433240

# \$449,999

5 Bedroom, 2.00 Bathroom, 1,183 sqft Single Family on 0.00 Acres

Killarney, Edmonton, AB

This well-maintained up/down duplex is ideally located near shopping, public transit, and schools. It includes two high-efficiency furnaces, separate laundry areas, and two kitchens. Both units feature bright layouts with large windows that let in plenty of natural light. The upper unit offers 3 bedrooms, a full bathroom, and a spacious living room, dining area, and kitchen. The fully finished basement includes 2 bedrooms, a bathroom, and an open-concept living room and kitchen. Additional features include ample storage, a large backyard with a concrete patio, garden space, and double detached garage. Situated on a generous 45' x 150' lot, this property is a great opportunity for first-time buyers or investors."

## **Exterior**

Exterior Wood, Stucco

Exterior Features Back Lane, Fenced, Landscaped, Playground Nearby, Public

Transportation

Roof Asphalt Shingles

Construction Wood, Stucco

Foundation Concrete Perimeter