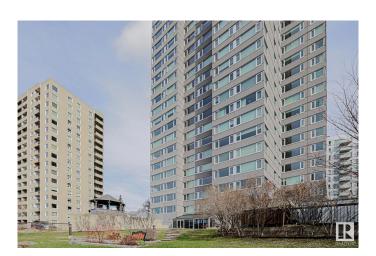

# \$225,900 - 2103 10011 123 Street, Edmonton

MLS® #E4433262

# of Stories 23
Stories 1

Has Basement Yes

Basement None, No Basement

### **Exterior**

Exterior Concrete, Stucco

Exterior Features Golf Nearby, Landscaped, No Back Lane, Picnic Area, River Valley

View, River View, Shopping Nearby, View City

Roof Flat

Construction Concrete, Stucco
Foundation Concrete Perimeter