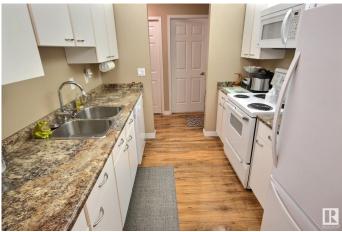

#### \$160,000

2 Bedroom, 1.50 Bathroom, 936 sqft Condo / Townhouse on 0.00 Acres

Terra Losa, Edmonton, AB

TOP FLOOR UNIT Feels Like HOME! Private, stylish and well designed two bedroom, 1.5 bath unit with neutral welcoming decor throughout, a spacious kitchen offering lots of white cabinets and white appliances, large dining room with space for hosting big family meals, large living room patio doors that open to large patio with south exposure flooding your home in natural light! The primary bedroom is a good size with window to the trees, full 4 piece bath and double closets, 2nd bedroom has pocket doors making it a multi purpose room, in-suite FULL SIZE laundry & storage room complete the unit, take the elevator to your TITLED oversized underground parking stall complete with storage cage! The building offers a social room, underground VISITOR parking, a workshop and an active social club if you are so inclined. Don't wait on your next chapter, come and view this GEM today!

### Interior

| Interior Features | ensuite bathroom                                  |                      |                            |               |
|-------------------|---------------------------------------------------|----------------------|----------------------------|---------------|
| Appliances        | Dishwasher-Built-In,<br>Stove-Electric, Washer, V | Dryer,<br>Window Cov | Oven-Microwave,<br>verings | Refrigerator, |
| Heating           | Hot Water, Natural Gas                            |                      | -                          |               |
| # of Stories      | 4                                                 |                      |                            |               |
| Stories           | 4                                                 |                      |                            |               |
| Has Basement      | Yes                                               |                      |                            |               |
| Basement          | None, No Basement                                 |                      |                            |               |
| Exterior          |                                                   |                      |                            |               |