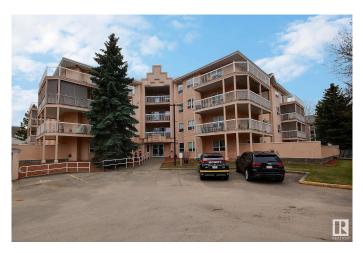

# \$160,000 - 406 17519 98a Avenue, Edmonton

MLS® #E4433339

#### \$160,000

2 Bedroom, 1.50 Bathroom, 936 sqft Condo / Townhouse on 0.00 Acres

Terra Losa, Edmonton, AB

TOP FLOOR UNIT Feels Like HOME! Private, stylish and well designed two bedroom, 1.5 bath unit with neutral welcoming decor throughout, a spacious kitchen offering lots of white cabinets and white appliances, large dining room with space for hosting big family meals, large living room patio doors that open to large patio with south exposure flooding your home in natural light! The primary bedroom is a good size with window to the trees, full 4 piece bath and double closets, 2nd bedroom has pocket doors making it a multi purpose room, in-suite FULL SIZE laundry & storage room complete the unit, take the elevator to your TITLED oversized underground parking stall complete with storage cage! The building offers a social room, underground VISITOR parking, a workshop and an active social club if you are so inclined. Don't wait on your next chapter, come and view this GEM today!

# **Community Information**

| Address     | 406 17519 98a Avenue |
|-------------|----------------------|
| Area        | Edmonton             |
| Subdivision | Terra Losa           |
| City        | Edmonton             |
| County      | ALBERTA              |
| Province    | AB                   |
| Postal Code | T5T 6C1              |