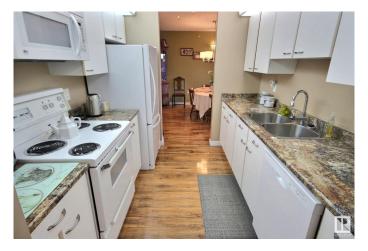

#### \$160,000

2 Bedroom, 1.50 Bathroom, 936 sqft Condo / Townhouse on 0.00 Acres

Terra Losa, Edmonton, AB

TOP FLOOR UNIT Feels Like HOME! Private, stylish and well designed two bedroom, 1.5 bath unit with neutral welcoming decor throughout, a spacious kitchen offering lots of white cabinets and white appliances, large dining room with space for hosting big family meals, large living room patio doors that open to large patio with south exposure flooding your home in natural light! The primary bedroom is a good size with window to the trees, full 4 piece bath and double closets, 2nd bedroom has pocket doors making it a multi purpose room, in-suite FULL SIZE laundry & storage room complete the unit, take the elevator to your TITLED oversized underground parking stall complete with storage cage! The building offers a social room, underground VISITOR parking, a workshop and an active social club if you are so inclined. Don't wait on your next chapter, come and view this GEM today!

### Interior

| Interior Features | ensuite bathroom                                  |                      |                            |               |
|-------------------|---------------------------------------------------|----------------------|----------------------------|---------------|
| Appliances        | Dishwasher-Built-In,<br>Stove-Electric, Washer, V | Dryer,<br>Window Cov | Oven-Microwave,<br>verings | Refrigerator, |
| Heating           | Hot Water, Natural Gas                            |                      | -                          |               |
| # of Stories      | 4                                                 |                      |                            |               |
| Stories           | 4                                                 |                      |                            |               |
| Has Basement      | Yes                                               |                      |                            |               |
| Basement          | None, No Basement                                 |                      |                            |               |
| Exterior          |                                                   |                      |                            |               |