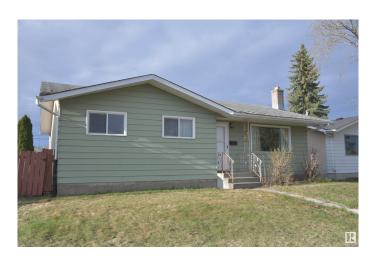

## \$319,900

4 Bedroom, 1.50 Bathroom, 1,130 sqft Single Family on 0.00 Acres

Corinthia Park, Leduc, AB

Located in the popular Corinthia Park neighborhood is this 1130 sq. ft. bungalow. Updated kitchen with white cabinets, stainless steel appliances, wood burning fireplace, upgraded main bathroom, 2 piece ensuite and 3 bedrooms complete this main floor. The basement is partially developed with a bedroom and rec room. High efficiency furnace and newer hot water tank. Back alley access leads to a concrete backyard pad in this huge back yard. Home is in need of shingles but is a great starter home for the first time buyers. Sellers will provide TITLE INSURANCE in lieu of RPR and Compliance.