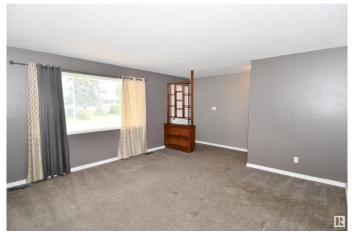

## \$319,900

4 Bedroom, 1.50 Bathroom, 1,130 sqft Single Family on 0.00 Acres

Corinthia Park, Leduc, AB

Located in the popular Corinthia Park neighborhood is this 1130 sq. ft. bungalow. Updated kitchen with white cabinets, stainless steel appliances, wood burning fireplace, upgraded main bathroom, 2 piece ensuite and 3 bedrooms complete this main floor. The basement is partially developed with a bedroom and rec room. High efficiency furnace and newer hot water tank. Back alley access leads to a concrete backyard pad in this huge back yard. Home is in need of shingles but is a great starter home for the first time buyers. Sellers will provide TITLE INSURANCE in lieu of RPR and Compliance.

## Interior

Interior Features ensuite bathroom

Appliances Dryer, Refrigerator, Stove-Electric, Washer

Heating Forced Air-1, Natural Gas

Fireplace Yes

Fireplaces Masonry, Stone Facing

Stories 1

Has Basement Yes