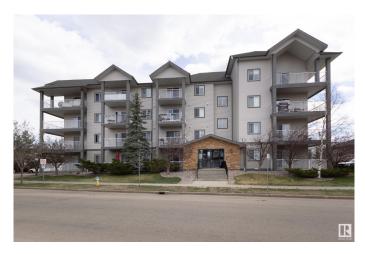

# \$148,000 - 408 3425 19 Street, Edmonton

MLS® #E4433409

#### \$148,000

1 Bedroom, 1.00 Bathroom, 638 sqft Condo / Townhouse on 0.00 Acres

Wild Rose, Edmonton, AB

Welcome to Wild Rose! This fantastic TOP FLOOR unit has vaulted ceilings and unobstructed views. The kitchen is open to the living space, features wood style cabinets, and stainless appliances! The living room gets lots of natural light and has access to your west facing balcony - perfect for enjoying the sunsets above the rooftops. Continuing on you've got a large bedroom, a full bathroom with IN-SUITE LAUNDRY, and a spacious storage closet right in the unit. The prime location is close to several restaurants, green space, walking paths, transit, the Meadows Recreation Center, and more! This unit also comes with an energized TITLED PARKING STALL and has easy access to the Whitemud and Henday. This building is equipped with a guest suite, social room, and it has low condo fees! All of this value at an incredible price point makes this condo the perfect opportunity for first time buyers and investors alike. Come take a look!