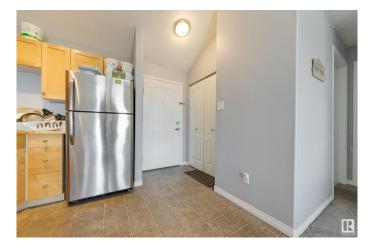

#### \$148,000

1 Bedroom, 1.00 Bathroom, 638 sqft Condo / Townhouse on 0.00 Acres

Wild Rose, Edmonton, AB

Welcome to Wild Rose! This fantastic TOP FLOOR unit has vaulted ceilings and unobstructed views. The kitchen is open to the living space, features wood style cabinets, and stainless appliances! The living room gets lots of natural light and has access to your west facing balcony - perfect for enjoying the sunsets above the rooftops. Continuing on you've got a large bedroom, a full bathroom with IN-SUITE LAUNDRY, and a spacious storage closet right in the unit. The prime location is close to several restaurants, green space, walking paths, transit, the Meadows Recreation Center, and more! This unit also comes with an energized TITLED PARKING STALL and has easy access to the Whitemud and Henday. This building is equipped with a guest suite, social room, and it has low condo fees! All of this value at an incredible price point makes this condo the perfect opportunity for first time buyers and investors alike. Come take a look!