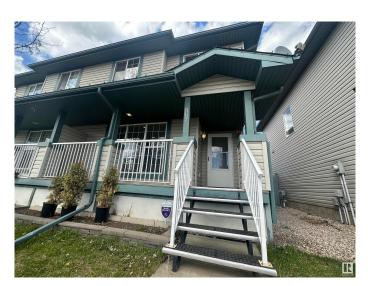

#### \$370,000

3 Bedroom, 1.50 Bathroom, 1,232 sqft Single Family on 0.00 Acres

Silver Berry, Edmonton, AB

Welcome to this south-facing gem in The Silver Berry! This charming two-story half-duplex is move-in ready, freshly painted, and has NO CONDO FEE. It features three bedrooms, one and a half bathrooms, and a front porch. The home has a central vacuum system, an oversized double detached garage, and a covered deck. Unlock the potential of the unfinished basement, ready for your creative vision! Transform it into a cozy fourth bedroom or a versatile space that suits your needs. The possibilities are endlessâ€"make it your own! Convenient parking is available in front of the property, and the house backs onto green space and a walking trail. Various amenities are within a short distance. Recent improvements include a hot water tank, stove, over-the-range microwave, oven, fridge, and garage door.

#### Amenities

| Amenities | Deck, Front Porch, No Smoking Home |
|-----------|------------------------------------|
| Parking   | Double Garage Detached             |

#### Exterior

| Exterior          | Wood, Vinyl                                                                                              |
|-------------------|----------------------------------------------------------------------------------------------------------|
| Exterior Features | Flat Site, Low Maintenance Landscape, Playground Nearby, Public Transportation, Schools, Shopping Nearby |
| Roof              | Asphalt Shingles                                                                                         |
| Construction      | Wood, Vinyl                                                                                              |
| Foundation        | Concrete Perimeter                                                                                       |