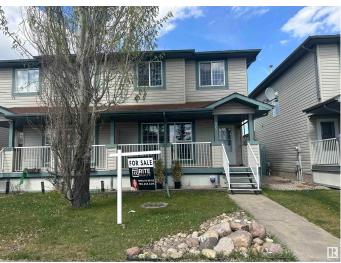

#### \$370,000

3 Bedroom, 1.50 Bathroom, 1,232 sqft Single Family on 0.00 Acres

Silver Berry, Edmonton, AB

Welcome to this south-facing gem in The Silver Berry! This charming two-story half-duplex is move-in ready, freshly painted, and has NO CONDO FEE. It features three bedrooms, one and a half bathrooms, and a front porch. The home has a central vacuum system, an oversized double detached garage, and a covered deck. Unlock the potential of the unfinished basement, ready for your creative vision! Transform it into a cozy fourth bedroom or a versatile space that suits your needs. The possibilities are endlessâ€"make it your own! Convenient parking is available in front of the property, and the house backs onto green space and a walking trail. Various amenities are within a short distance. Recent improvements include a hot water tank, stove, over-the-range microwave, oven, fridge, and garage door.

#### Amenities

| Amenities | Deck, Front Porch, No Smoking Home |
|-----------|------------------------------------|
| Parking   | Double Garage Detached             |

#### Exterior

| Exterior          | Wood, Vinyl                                                                                              |
|-------------------|----------------------------------------------------------------------------------------------------------|
| Exterior Features | Flat Site, Low Maintenance Landscape, Playground Nearby, Public Transportation, Schools, Shopping Nearby |
| Roof              | Asphalt Shingles                                                                                         |
| Construction      | Wood, Vinyl                                                                                              |
| Foundation        | Concrete Perimeter                                                                                       |