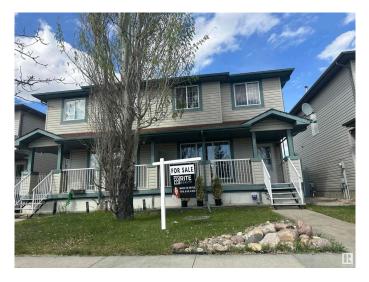

#### \$370,000

3 Bedroom, 1.50 Bathroom, 1,232 sqft Single Family on 0.00 Acres

Silver Berry, Edmonton, AB

Welcome to this south-facing gem in The Silver Berry! This charming two-story half-duplex is move-in ready, freshly painted, and has NO CONDO FEE. It features three bedrooms, one and a half bathrooms, and a front porch. The home has a central vacuum system, an oversized double detached garage, and a covered deck. Unlock the potential of the unfinished basement, ready for your creative vision! Transform it into a cozy fourth bedroom or a versatile space that suits your needs. The possibilities are endlessâ€"make it your own! Convenient parking is available in front of the property, and the house backs onto green space and a walking trail. Various amenities are within a short distance. Recent improvements include a hot water tank, stove, over-the-range microwave, oven, fridge, and garage door.

#### Amenities

| Amenities | Deck, Front Porch, No Smoking Home |
|-----------|------------------------------------|
| Parking   | Double Garage Detached             |

#### Exterior

| Exterior          | Wood, Vinyl                                                                                              |
|-------------------|----------------------------------------------------------------------------------------------------------|
| Exterior Features | Flat Site, Low Maintenance Landscape, Playground Nearby, Public Transportation, Schools, Shopping Nearby |
| Roof              | Asphalt Shingles                                                                                         |
| Construction      | Wood, Vinyl                                                                                              |
| Foundation        | Concrete Perimeter                                                                                       |