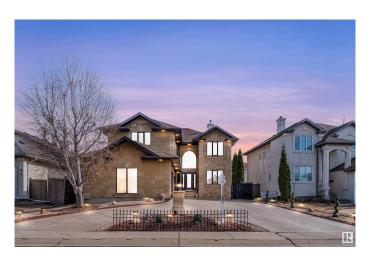

## \$859,000

4 Bedroom, 3.50 Bathroom, 3,004 sqft Single Family on 0.00 Acres

Belle Rive, Edmonton, AB

Right across the lake in the heart of Belle Rive! This impressive 4 bedroom, 3.5 bathroom triple-car garage home offers approximately 3000 square feet; featuring generous living space, including a main-floor den, living & family room, dining room and kitchen. A stunning open-to-above living room floods the space with natural light. Upstairs, you'll find 4 spacious bedrooms and 3 full bathrooms. The primary suite features a walk-in closet and a 4 piece ensuite. The unfinished basement gives you the opportunity to create the space of your dreams!

#### **Essential Information**

MLS® # E4433897 Price \$859,000

Bedrooms 4

Bathrooms 3.50

Full Baths 3

Half Baths 1

Square Footage 3,004

Acres 0.00

Year Built 2000

Type Single Family

Sub-Type Detached Single Family

Style 2 Storey

Status Active

#### **Exterior**

Exterior Wood, Stone, Stucco

Exterior Features Fenced, Low Maintenance Landscape, Public Transportation

Roof Asphalt Shingles

Construction Wood, Stone, Stucco Foundation Concrete Perimeter