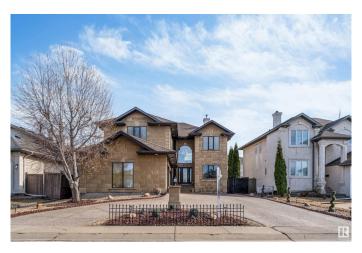

## \$859,000

4 Bedroom, 3.50 Bathroom, 3,004 sqft Single Family on 0.00 Acres

Belle Rive, Edmonton, AB

Right across the lake in the heart of Belle Rive! This impressive 4 bedroom, 3.5 bathroom triple-car garage home offers approximately 3000 square feet; featuring generous living space, including a main-floor den, living & family room, dining room and kitchen. A stunning open-to-above living room floods the space with natural light. Upstairs, you'll find 4 spacious bedrooms and 3 full bathrooms. The primary suite features a walk-in closet and a 4 piece ensuite. The unfinished basement gives you the opportunity to create the space of your dreams!

#### **Exterior**

Exterior Wood, Stone, Stucco

Exterior Features Fenced, Low Maintenance Landscape, Public Transportation

Roof Asphalt Shingles

Construction Wood, Stone, Stucco Foundation Concrete Perimeter