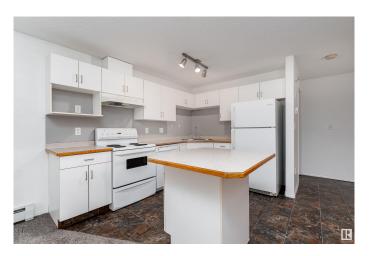

### \$169,900

2 Bedroom, 2.00 Bathroom, 873 sqft Condo / Townhouse on 0.00 Acres

Westmount, Edmonton, AB

Well loved main floor, corner unit, pet friendly and exceptional value in this centrally located 2 bed 2 bath investment condo in Park Place Oliver (Westmount). Walking distance to the brewery district, groceries, river valley, LRT, etc. Spotless & clean. Private patio. 2 bedrooms separated by central living space & kitchen. You'll live here for years!

#### Interior

Interior Features ensuite bathroom

Appliances Dishwasher-Built-In, Dryer, Hood Fan, Refrigerator, Stove-Electric,

Washer, Window Coverings

Heating Baseboard, Natural Gas