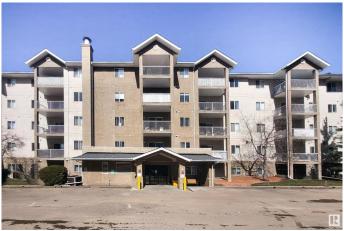

### \$169,900

2 Bedroom, 2.00 Bathroom, 873 sqft Condo / Townhouse on 0.00 Acres

Westmount, Edmonton, AB

Well loved main floor, corner unit, pet friendly and exceptional value in this centrally located 2 bed 2 bath investment condo in Park Place Oliver (Westmount). Walking distance to the brewery district, groceries, river valley, LRT, etc. Spotless & clean. Private patio. 2 bedrooms separated by central living space & kitchen. You'll live here for years!

#### **Exterior**

Exterior Wood, Stucco

Exterior Features Flat Site, Golf Nearby, Landscaped, Park/Reserve, Shopping Nearby

Roof Asphalt Shingles

Construction Wood, Stucco

Foundation Slab