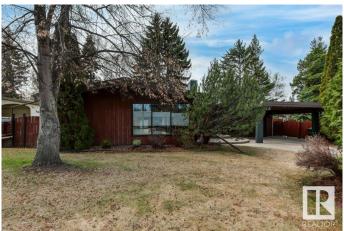

### \$539,900

3 Bedroom, 2.00 Bathroom, 1,198 sqft Single Family on 0.00 Acres

Grandin, St. Albert, AB

Don't miss out on this beautifully renovated Bungalow in Grandin! Upgrades to this 3 bedroom home include new kitchen cabinets, quartz countertops, backsplash, bathroom vanities, main floor bath tub surround tile, flooring, paint and newer appliances. The main level features 3 bedrooms and a 5 piece bath. The basement provides a cool bar, 3 piece bath and laundry. There is plenty of room for entertaining and a room that would be good for storage or an office. The yard is beautiful with mature landscaping, has a shed and a single detached garage and carport. Great location close to the downtown farmers market, shopping, schools and pool. A gem in one of St. Albert's most desired neighbourhoods!

#### **Exterior**

Exterior Wood

Exterior Features Fenced, Landscaped, Public Swimming Pool, Public Transportation,

Schools, Shopping Nearby

Roof Metal Construction Wood

Foundation Concrete Perimeter