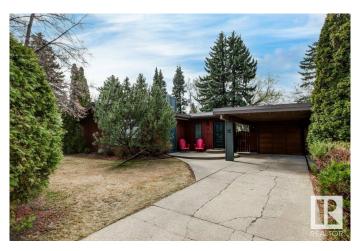

### \$539,900

3 Bedroom, 2.00 Bathroom, 1,198 sqft Single Family on 0.00 Acres

Grandin, St. Albert, AB

Don't miss out on this beautifully renovated Bungalow in Grandin! Upgrades to this 3 bedroom home include new kitchen cabinets, quartz countertops, backsplash, bathroom vanities, main floor bath tub surround tile, flooring, paint and newer appliances. The main level features 3 bedrooms and a 5 piece bath. The basement provides a cool bar, 3 piece bath and laundry. There is plenty of room for entertaining and a room that would be good for storage or an office. The yard is beautiful with mature landscaping, has a shed and a single detached garage and carport. Great location close to the downtown farmers market, shopping, schools and pool. A gem in one of St. Albert's most desired neighbourhoods!

#### **Exterior**

Exterior Wood

Exterior Features Fenced, Landscaped, Public Swimming Pool, Public Transportation,

Schools, Shopping Nearby

Roof Metal Construction Wood

Foundation Concrete Perimeter