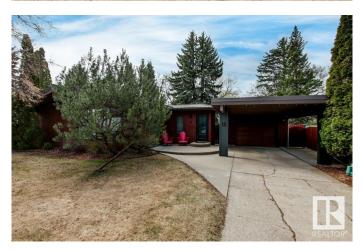

### \$539,900

3 Bedroom, 2.00 Bathroom, 1,198 sqft Single Family on 0.00 Acres

Grandin, St. Albert, AB

Don't miss out on this beautifully renovated Bungalow in Grandin! Upgrades to this 3 bedroom home include new kitchen cabinets, quartz countertops, backsplash, bathroom vanities, main floor bath tub surround tile, flooring, paint and newer appliances. The main level features 3 bedrooms and a 5 piece bath. The basement provides a cool bar, 3 piece bath and laundry. There is plenty of room for entertaining and a room that would be good for storage or an office. The yard is beautiful with mature landscaping, has a shed and a single detached garage and carport. Great location close to the downtown farmers market, shopping, schools and pool. A gem in one of St. Albert's most desired neighbourhoods!

#### **Exterior**

Exterior Wood

Exterior Features Fenced, Landscaped, Public Swimming Pool, Public Transportation,

Schools, Shopping Nearby

Roof Metal Construction Wood

Foundation Concrete Perimeter