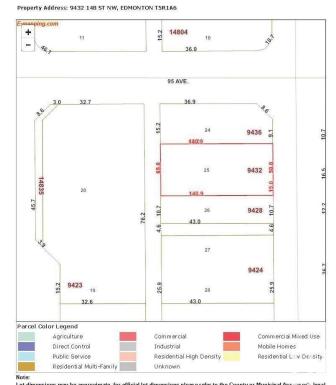

## \$625,000

4 Bedroom, 2.00 Bathroom, 1,133 sqft Single Family on 0.00 Acres

Parkview, Edmonton, AB

Prime opportunity in sought-after Parkview! This exceptional 65' x 140' (851 mÂ2) lot is ideally located across from Mackenzie Ravine. With RS zoning and a unique position at the ravine's end, the property offers potential for subdivision, infill, or multi-family development. The existing home includes 3 bedrooms on the main floor, a finished basement, and a double detached garage with alley access. Parkview is known for its mature tree-lined streets, generous lot sizes, and ravine views and accessâ€"just minutes from downtown. Families will appreciate nearby Parkview School (Kâ€"9) and St. Rose Junior High, along with convenient access to local shops, parks, and the expansive river valley trail system. A perfect blend of urban living and natural beauty.

# **Community Information**

Address 9432 148 Street

Area Edmonton
Subdivision Parkview
City Edmonton
County ALBERTA

Province AB

Postal Code T5R 1A6

# **Exterior**

Exterior Wood, Stucco

Exterior Features Back Lane, Fenced, Landscaped, Schools, Shopping Nearby

Lot Description 65 x 140

Roof Asphalt Shingles
Construction Wood, Stucco

Foundation Concrete Perimeter