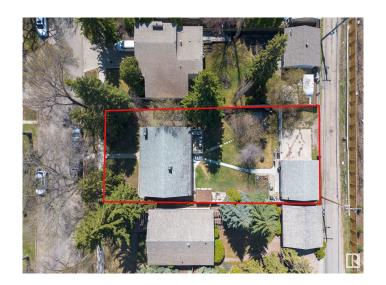

## \$625,000

4 Bedroom, 2.00 Bathroom, 1,133 sqft Single Family on 0.00 Acres

Parkview, Edmonton, AB

Prime opportunity in sought-after Parkview! This exceptional 65' x 140' (851 mÂ2) lot is ideally located across from Mackenzie Ravine. With RS zoning and a unique position at the ravine's end, the property offers potential for subdivision, infill, or multi-family development. The existing home includes 3 bedrooms on the main floor, a finished basement, and a double detached garage with alley access. Parkview is known for its mature tree-lined streets, generous lot sizes, and ravine views and accessâ€"just minutes from downtown. Families will appreciate nearby Parkview School (Kâ€"9) and St. Rose Junior High, along with convenient access to local shops, parks, and the expansive river valley trail system. A perfect blend of urban living and natural beauty.

# **Exterior**

Exterior Wood, Stucco

Exterior Features Back Lane, Fenced, Landscaped, Schools, Shopping Nearby

Lot Description 65 x 140

Roof Asphalt Shingles
Construction Wood, Stucco

Foundation Concrete Perimeter