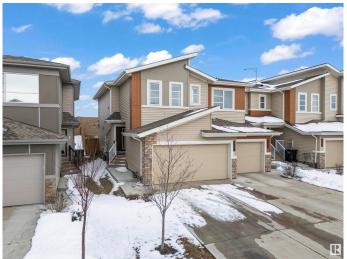

### \$459.000

3 Bedroom, 2.50 Bathroom, 1,542 sqft Single Family on 0.00 Acres

Cavanagh, Edmonton, AB

Located in the vibrant community of Cavanagh in SW Edmonton, this former Sterling Showhome is a beautifully maintained half-duplex offering 1,542 sq ft of thoughtfully designed living space. Built in 2020, it features 3 bedrooms, 2.5 bathrooms, and an open-concept main floor with stylish finishes, including vinyl plank and tile flooring. The upper level includes a convenient laundry room and a spacious primary suite with a 5-piece ensuite. The home also offers an unfinished basement for future development and a double attached garage. Situated on a west-facing lot and close to schools, shopping, and major roadways, this home blends comfort, quality, and location.