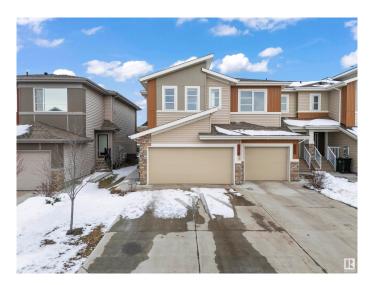

### \$459.000

3 Bedroom, 2.50 Bathroom, 1,542 sqft Single Family on 0.00 Acres

Cavanagh, Edmonton, AB

Located in the vibrant community of Cavanagh in SW Edmonton, this former Sterling Showhome is a beautifully maintained half-duplex offering 1,542 sq ft of thoughtfully designed living space. Built in 2020, it features 3 bedrooms, 2.5 bathrooms, and an open-concept main floor with stylish finishes, including vinyl plank and tile flooring. The upper level includes a convenient laundry room and a spacious primary suite with a 5-piece ensuite. The home also offers an unfinished basement for future development and a double attached garage. Situated on a west-facing lot and close to schools, shopping, and major roadways, this home blends comfort, quality, and location.