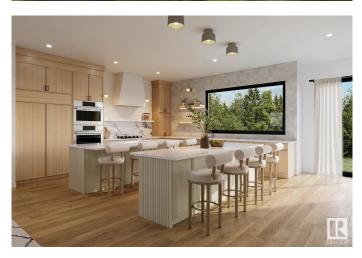

#### \$2,589,500

5 Bedroom, 5.50 Bathroom, 3,290 sqft Single Family on 0.00 Acres

Glenora, Edmonton, AB

This stunning custom home, located on one of the most beautiful tree-lined streets in the historic community of Glenora, just steps from the river valley. With nearly 5,000 sq. ft. of developed space, designed by Studio Enda and built by Ashton Homes, every detail was curated for both function and style. This home features rich hardwood flooring, stunning double island kitchen, double dishwasher's, a walkthrough butler's pantry, and a spacious mudroom with a dedicated dog wash. Upstairs, you'II find four generous bedrooms, each with its own full ensuite. The primary suite features a steam shower and two extraordinarily large closets â€" including a massive stylish women's closet. With five bedrooms and six bathrooms and a gym. The home includes double sets of premium laundry appliances. Accent walls and custom millwork. Outside, the west-facing backyard and patio will provide the perfect setting for entertaining or unwinding. A large triple garage offers ample space for vehicles and storage. Rare find!