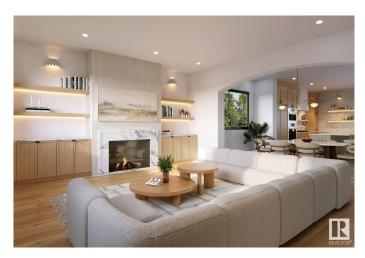

#### \$2,589,500

5 Bedroom, 5.50 Bathroom, 3,290 sqft Single Family on 0.00 Acres

Glenora, Edmonton, AB

This stunning custom home, located on one of the most beautiful tree-lined streets in the historic community of Glenora, just steps from the river valley. With nearly 5,000 sq. ft. of developed space, designed by Studio Enda and built by Ashton Homes, every detail was curated for both function and style. This home features rich hardwood flooring, stunning double island kitchen, double dishwasher's, a walkthrough butler's pantry, and a spacious mudroom with a dedicated dog wash. Upstairs, you'II find four generous bedrooms, each with its own full ensuite. The primary suite features a steam shower and two extraordinarily large closets â€" including a massive stylish women's closet. With five bedrooms and six bathrooms and a gym. The home includes double sets of premium laundry appliances. Accent walls and custom millwork. Outside, the west-facing backyard and patio will provide the perfect setting for entertaining or unwinding. A large triple garage offers ample space for vehicles and storage. Rare find!