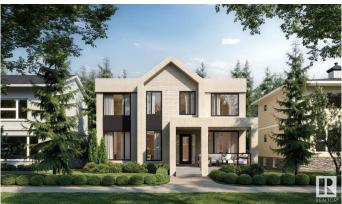

# \$2,589,500 - 10514 134 Street, Edmonton

MLS® #E4434157

#### \$2,589,500

5 Bedroom, 5.50 Bathroom, 3,290 sqft Single Family on 0.00 Acres

Glenora, Edmonton, AB

This stunning custom home, located on one of the most beautiful tree-lined streets in the historic community of Glenora, just steps from the river valley. With nearly 5,000 sq. ft. of developed space, designed by Studio Enda and built by Ashton Homes, every detail was curated for both function and style. This home features rich hardwood flooring, stunning double island kitchen, double dishwasher's, a walkthrough butler's pantry, and a spacious mudroom with a dedicated dog wash. Upstairs, you'II find four generous bedrooms, each with its own full ensuite. The primary suite features a steam shower and two extraordinarily large closets â€" including a massive stylish women's closet. With five bedrooms and six bathrooms and a gym. The home includes double sets of premium laundry appliances. Accent walls and custom millwork. Outside, the west-facing backyard and patio will provide the perfect setting for entertaining or unwinding. A large triple garage offers ample space for vehicles and storage. Rare find!