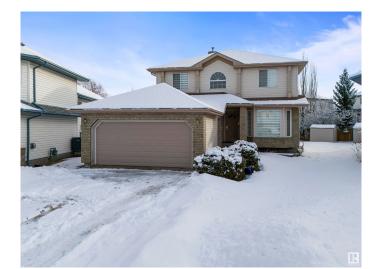

### \$549.900

4 Bedroom, 2.50 Bathroom, 2,293 sqft Single Family on 0.00 Acres

Larkspur, Edmonton, AB

Welcome to this 4 bedroom single family home with double car garage attached, PIE LOT, huge back yard, located desirable community LARKSPUR. The main floor offers 2 living rooms, den, kitchen, dining and half bath. Upper floor offers 4 large bedrooms and two full bath. The house is fully renovated, new vinyl flooring, new paint, new kitchen, new countertops etc. The basement is unfinished and ready for development. The house is close to schools, shopping centre and walking distance to bus stop. MUST SEE!!

#### **Exterior**

Exterior Wood, Brick, Vinyl

Exterior Features Landscaped, Playground Nearby, Public Transportation, Schools,

Shopping Nearby

Roof Asphalt Shingles
Construction Wood, Brick, Vinyl
Foundation Concrete Perimeter