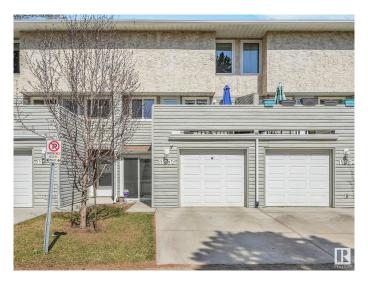

#### \$299,000

3 Bedroom, 1.50 Bathroom, 1,087 sqft Condo / Townhouse on 0.00 Acres

Caernarvon, Edmonton, AB

Home Sweet Home..Located in a quiet complex.. This townhome is a 5 level split with soaring ceilings in the spacious living room and large patio door leading to your low maintenance yard backing on to green space! Open area you will see the brand new kitchen w/stainless steel appliances,QUARTZ countertops and custom cabinets! This level has dining, balcony and storage! Up the next level is where you find 3 bedrooms! Primary room is Hugh with Custom Closet and feature wall! The main bath is fully renovated w/new tub! Basement is fully finished with New HWT, front load washer and dryer.. Upgraded doors, Trim, Flooring, Lighting, Cabinets, Paint! This home comes with a single Attached garage.. Close to all amenities.. A true Gem!

#### **Amenities**

Amenities Deck, Vaulted Ceiling, Vinyl Windows

Parking Single Garage Attached

## **Exterior**

Exterior Wood, Vinyl

Exterior Features Backs Onto Park/Trees, Fenced, Flat Site, Playground Nearby, Public

Swimming Pool, Public Transportation, Schools, Shopping Nearby

Roof Asphalt Shingles